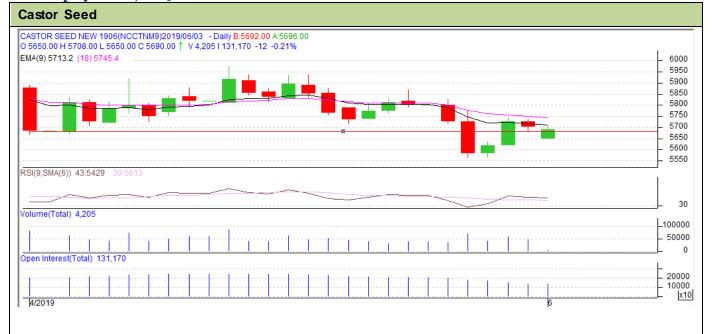

## Technical Analysis:

- Range bound in price and open interest indicates steadytrend in the market.
- RSI is moving above in the neutral zone.
- Prices closed below 9 and 18 days EMA.
- Last candlestick depicts weakness in the market.