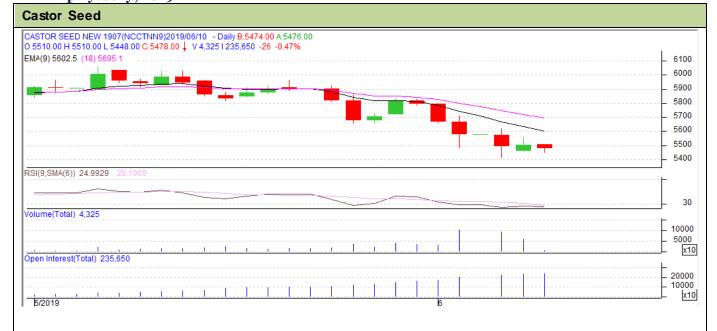

## **Technical Analysis:**

- Range bound in price and open interest indicates steadytrend in the market.
- RSI is moving above in the neutral zone.
- Prices closed below 9 and 18 days EMA.
- Last candlestick depicts weakness in the market.

| Strategy-Buy on Dips                                   |       |      |      |       |      |      |      |
|--------------------------------------------------------|-------|------|------|-------|------|------|------|
| Intraday Supports & Resistances                        |       |      | S2   | S1    | PCP  | R1   | R2   |
| Castor                                                 | NCDEX | July | 5100 | 5200  | 5504 | 6150 | 6200 |
| Intraday Trade Call*                                   |       |      | Call | Entry | T1   | T2   | SL   |
| Castor                                                 | NCDEX | July | Buy  | 5450  | 5480 | 5500 | 5440 |
| *Do not carry forward the position until the next day. |       |      |      |       |      |      |      |