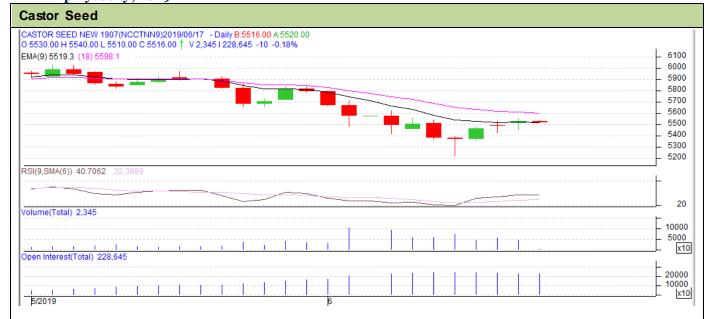

## Technical Analysis:

- Range bound in price and open interest indicates steady trend in the market.
- RSI is moving above in the neutral zone.
- Prices closed below 9 and 18 days EMA.
- Last candlestick depicts firmness in the market.

| Strategy-Wait                                          |       |      |      |       |      |      |      |
|--------------------------------------------------------|-------|------|------|-------|------|------|------|
| Intraday Supports & Resistances                        |       |      | S2   | S1    | PCP  | R1   | R2   |
| Castor                                                 | NCDEX | July | 5100 | 5200  | 5526 | 6150 | 6200 |
| Intraday Trade Call*                                   |       |      | Call | Entry | T1   | T2   | SL   |
| Castor                                                 | NCDEX | July | Wait | -     | -    | -    | -    |
| *Do not carry forward the position until the next day. |       |      |      |       |      |      |      |