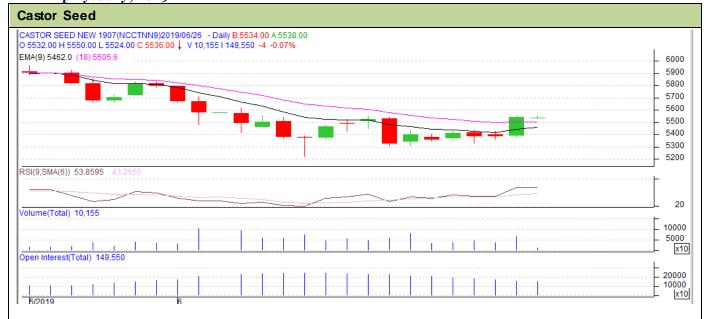

## Technical Analysis:

- Range bound in price and open interest indicates steady trend in the market.
- RSI is moving above in the neutral zone.
- Prices closed below 9 and 18 days EMA.
- Last candlestick depicts firmness in the market.