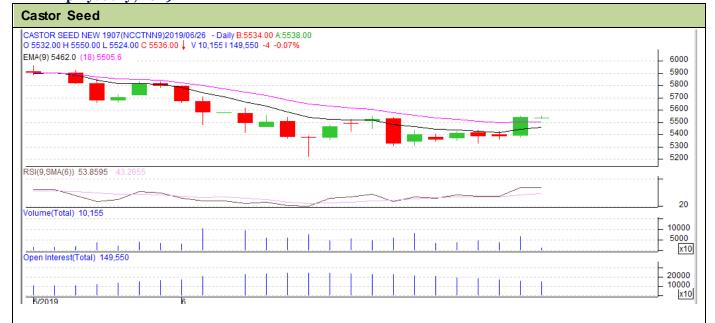

## Technical Analysis:

- Range bound in price and open interest indicates steady trend in the market.
- RSI is moving above in the neutral zone.
- Prices closed below 9 and 18 days EMA.
- Last candlestick depicts firmness in the market.