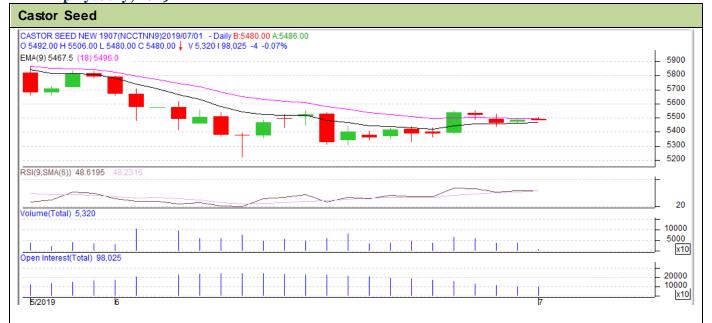

## Technical Analysis:

- Range bound in price and open interest indicates steady trend in the market.
- RSI is moving above in the neutral zone.
- Prices closed below 9 and 18 days EMA.
- Last candlestick depicts firmness in the market.