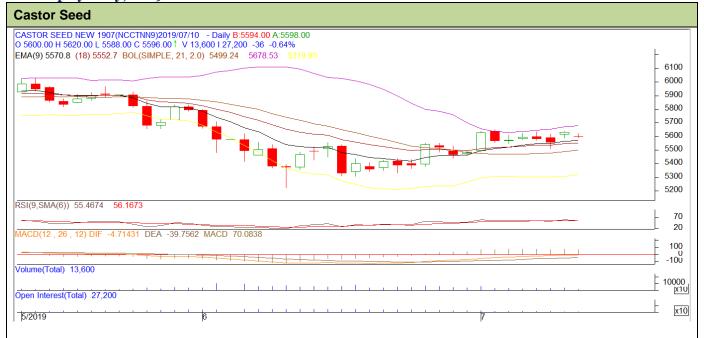

Commodity: Castor Seed Exchange: NCDEX Contract Expiry: July, 2019

## **Technical Analysis:**

- Range bound in price and open interest indicates steady trend in the market.
- RSI is moving above in the neutral zone.
- Prices closed below 9 and 18 days EMA.
- · Last candlestick depicts firmness in the market.

| Strategy-Buy                                           |       |      |      |       |      |      |      |
|--------------------------------------------------------|-------|------|------|-------|------|------|------|
| Intraday Supports & Resistances                        |       |      | S2   | S1    | PCP  | R1   | R2   |
| Castor                                                 | NCDEX | July | 5300 | 5350  | 5596 | 6150 | 6200 |
| Intraday Trade Call*                                   |       |      | Call | Entry | T1   | T2   | SL   |
| Castor                                                 | NCDEX | July | Buy  | 5580  | 5600 | 5615 | 5568 |
| *Do not carry forward the position until the next day. |       |      |      |       |      |      |      |