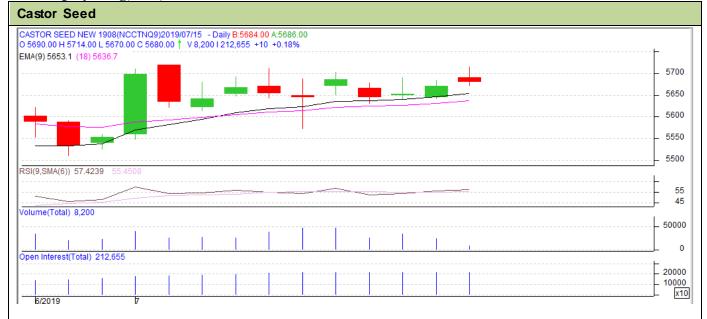

## Technical Analysis:

- Range bound in price and open interest indicates steady trend in the market.
- RSI is moving above in the neutral zone.
- Prices closed below 9 and 18 days EMA.
- Last candlestick depicts firmness in the market.

| Strategy-Buy                                           |       |     |      |       |      |      |      |
|--------------------------------------------------------|-------|-----|------|-------|------|------|------|
| Intraday Supports & Resistances                        |       |     | S2   | S1    | PCP  | R1   | R2   |
| Castor                                                 | NCDEX | Aug | 5470 | 5550  | 5672 | 5710 | 5800 |
| Intraday Trade Call*                                   |       |     | Call | Entry | T1   | T2   | SL   |
| Castor                                                 | NCDEX | Aug | Buy  | 5668  | 5680 | 5690 | 5660 |
| *Do not carry forward the position until the next day. |       |     |      |       |      |      |      |