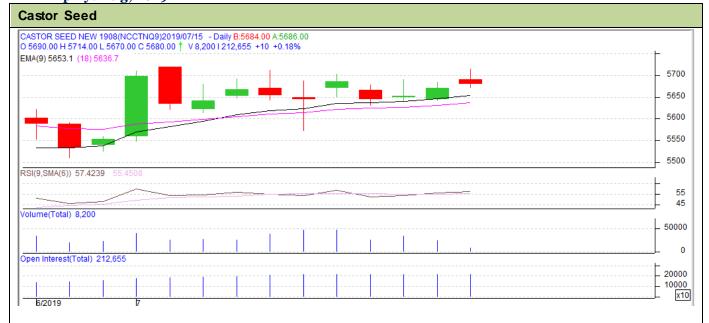

## Technical Analysis:

- Range bound in price and open interest indicates steady trend in the market.
- RSI is moving above in the neutral zone.
- Prices closed below 9 and 18 days EMA.
- Last candlestick depicts weakness in the market.

| Strategy-Wait                                          |       |     |      |       |      |      |      |
|--------------------------------------------------------|-------|-----|------|-------|------|------|------|
| Intraday Supports & Resistances                        |       |     | S2   | S1    | PCP  | R1   | R2   |
| Castor                                                 | NCDEX | Aug | 5470 | 5550  | 5596 | 5710 | 5800 |
| Intraday Trade Call*                                   |       |     | Call | Entry | T1   | T2   | SL   |
| Castor                                                 | NCDEX | Aug | Wait | -     | -    | -    | -    |
| *Do not carry forward the position until the next day. |       |     |      |       |      |      |      |