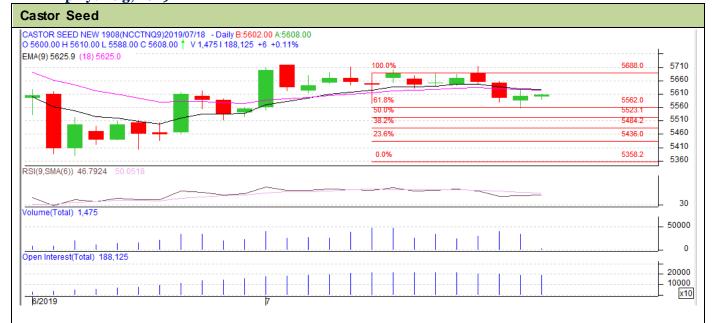

## Technical Analysis:

- Range bound in price and open interest indicates steadytrend in the market.
- RSI is moving above in the neutral zone.
- Prices closed below 9 and 18 days EMA.
- Last candlestick depicts firmness in the market.

| Strategy-Buy                                           |       |     |      |       |      |      |      |
|--------------------------------------------------------|-------|-----|------|-------|------|------|------|
| Intraday Supports & Resistances                        |       |     | S2   | S1    | PCP  | R1   | R2   |
| Castor                                                 | NCDEX | Aug | 5430 | 5470  | 5610 | 5710 | 5800 |
| Intraday Trade Call*                                   |       |     | Call | Entry | T1   | T2   | SL   |
| Castor                                                 | NCDEX | Aug | Buy  | 5602  | 5610 | 5625 | 5595 |
| *Do not carry forward the position until the next day. |       |     |      |       |      |      |      |