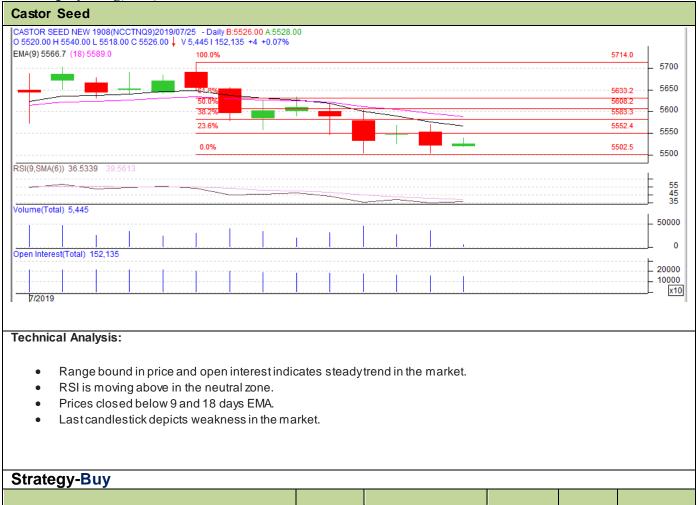

## Commodity: Castor Seed

## **Exchange: NCDEX Contract**

Expiry: Aug, 2019



| Intraday Supports & Resistances                        |       |     | S2   | S1    | PCP  | R1   | R2   |
|--------------------------------------------------------|-------|-----|------|-------|------|------|------|
| Castor                                                 | NCDEX | Aug | 5430 | 5470  | 5522 | 5710 | 5800 |
| Intraday Trade Call*                                   |       |     | Call | Entry | T1   | T2   | SL   |
| Castor                                                 | NCDEX | Aug | Buy  | 5520  | 5535 | 5545 | 5515 |
| *Do not carry forward the position until the next day. |       |     |      |       |      |      |      |

## Disclaimer

The information and opinions contained in the document have been compiled from sources believed to be reliable. The company does