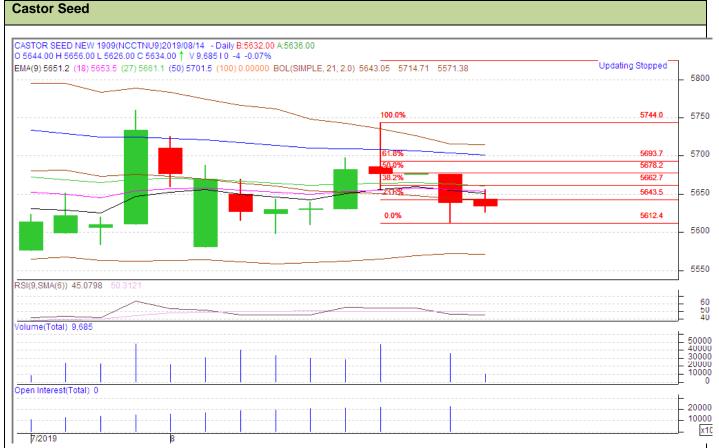

## **Technical Analysis:**

- Range bound in price and open interest indicates steady trend in the market.
- RSI is moving above in the neutral zone.
- Prices closed below 9 and 18 days EMA.
- Last candlestick depicts weakness in the market.

| Strategy | /-Buy |
|----------|-------|
|----------|-------|

| Intraday Supports & Resistances                        |       | S2   | S1    | PCP  | R1   | R2   |      |  |
|--------------------------------------------------------|-------|------|-------|------|------|------|------|--|
| Castor                                                 | NCDEX | Sept | 5400  | 5520 | 5634 | 5760 | 5800 |  |
| Intraday Trade Call*                                   |       | Call | Entry | T1   | T2   | SL   |      |  |
| Castor                                                 | NCDEX | Sept | Buy   | 5515 | 5564 | 5675 | 5510 |  |
| *Do not carry forward the position until the next day. |       |      |       |      |      |      |      |  |