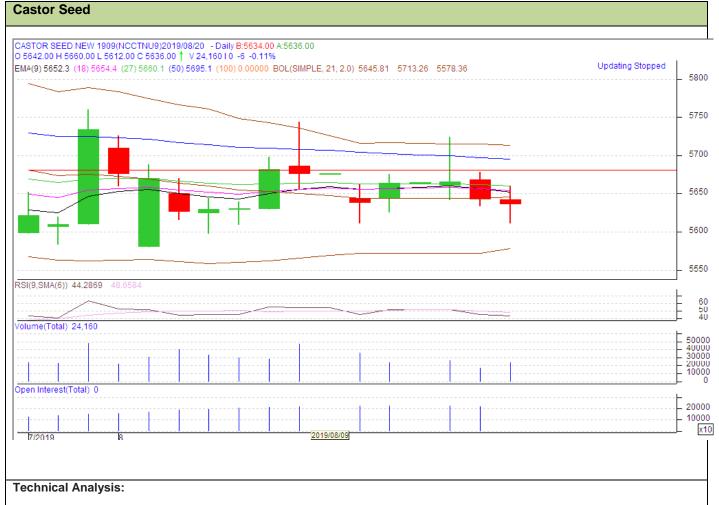

## Commodity: Castor Seed Expiry: Sept, 2019

- Range bound in price and open interest indicates steady trend in the market.
- RSI is moving above in the neutral zone.
- Prices closed below 9 and 18 days EMA.
- Last candlestick depicts weakness in the market.

| Strategy-Buy                                           |       |      |      |       |      |      |      |
|--------------------------------------------------------|-------|------|------|-------|------|------|------|
| Intraday Supports & Resistances                        |       |      | S2   | S1    | PCP  | R1   | R2   |
| Castor                                                 | NCDEX | Sept | 5400 | 5520  | 5636 | 5760 | 5800 |
| Intraday Trade Call*                                   |       |      | Call | Entry | T1   | T2   | SL   |
| Castor                                                 | NCDEX | Sept | Buy  | 5630  | 5650 | 5660 | 5622 |
| *Do not carry forward the position until the next day. |       |      |      |       |      |      |      |