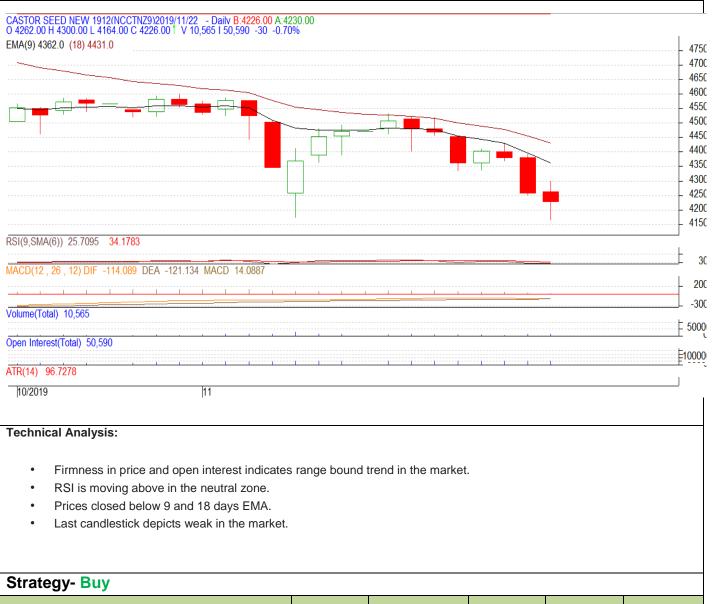

## **Castor Seed**

| Intraday Supports & Resistances                        |       |     | S2   | S1    | PCP  | R1   | R2   |
|--------------------------------------------------------|-------|-----|------|-------|------|------|------|
| Castor                                                 | NCDEX | Dec | 4106 | 4146  | 4226 | 4316 | 4366 |
| Intraday Trade Call*                                   |       |     | Call | Entry | T1   | T2   | SL   |
| Castor                                                 | NCDEX | Dec | Buy  | 4211  | 4236 | 4256 | 4196 |
| *Do not carry forward the position until the next day. |       |     |      |       |      |      |      |