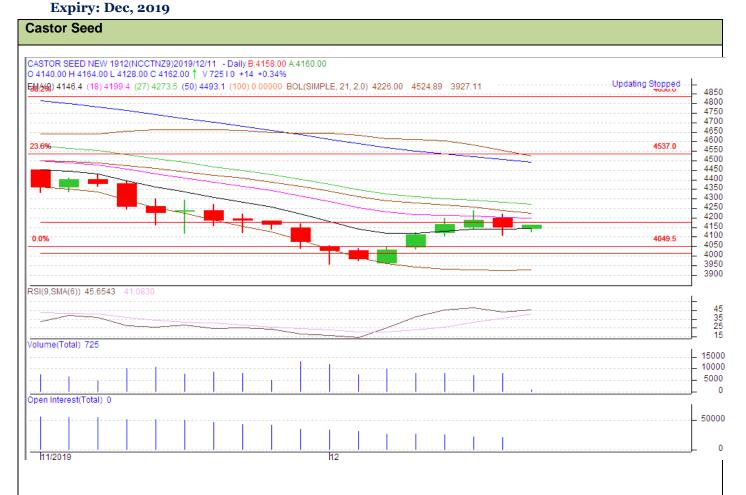

## **Technical Analysis:**

- Weakness in price and open interest indicates range bound trend in the market.
- RSI is moving above in the neutral zone.
- Prices closed above 9 and 18 days EMA.
- Last candlestick depicts weak in the market.

| St | ra | tea | V-  | Bı | JV  |
|----|----|-----|-----|----|-----|
| υL | ıa | LGU | v – | _  | u v |

| Intraday Supports & Resistances                        |       |     | S2   | S1    | PCP  | R1   | R2   |  |  |  |
|--------------------------------------------------------|-------|-----|------|-------|------|------|------|--|--|--|
| Castor                                                 | NCDEX | Dec | 3900 | 4000  | 4148 | 4420 | 4500 |  |  |  |
| Intraday Trade Call*                                   |       |     | Call | Entry | T1   | T2   | SL   |  |  |  |
| Castor                                                 | NCDEX | Dec | Buy  | 4126  | 4150 | 4165 | 4120 |  |  |  |
| *Do not carry forward the position until the next day. |       |     |      |       |      |      |      |  |  |  |