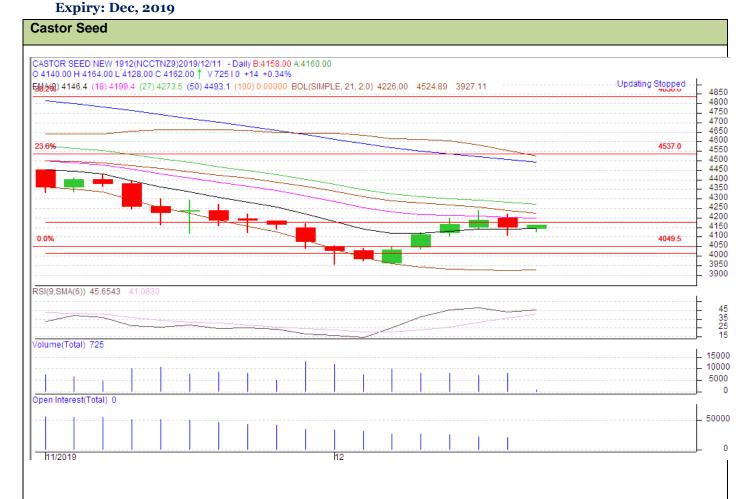

## **Technical Analysis:**

- Weakness in price and open interest indicates range bound trend in the market.
- RSI is moving above in the neutral zone.
- Prices closed above 9 and 18 days EMA.
- Last candlestick depicts weak in the market.

## **Strategy-Sell**

| Intraday Supports & Resistances                        |       |     | S2   | S1    | PCP  | R1   | R2   |
|--------------------------------------------------------|-------|-----|------|-------|------|------|------|
| Castor                                                 | NCDEX | Dec | 4088 | 4138  | 4248 | 4357 | 4412 |
| Intraday Trade Call*                                   |       |     | Call | Entry | T1   | T2   | SL   |
| Castor                                                 | NCDEX | Dec | Sell | 4273  | 4233 | 4198 | 4297 |
| *Do not carry forward the position until the next day. |       |     |      |       |      |      |      |