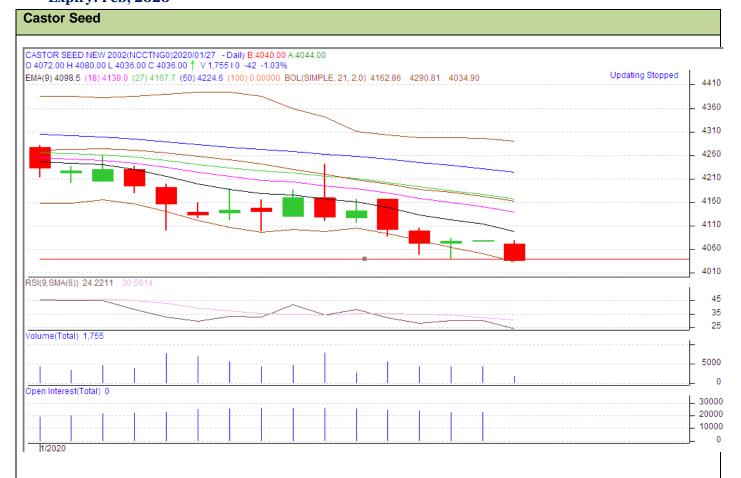

## **Technical Analysis:**

- Weak in price and open interest indicates range bound to bearish trend in the market.
- RSI is moving above in the neutral zone.
- Prices closed above 9 and 18 days EMA.
- Last candlestick depicts weak in the market.

| Strategy- | Sel |  |
|-----------|-----|--|
|-----------|-----|--|

| 0,                                                     |                 |      |       |      |      |      |      |  |
|--------------------------------------------------------|-----------------|------|-------|------|------|------|------|--|
| Intraday Supp                                          | orts & Resistar | nces | S2    | S1   | PCP  | R1   | R2   |  |
| Castor                                                 | NCDEX           | Feb  | 3900  | 3950 | 4036 | 4420 | 4500 |  |
| Intraday Trade Call*                                   |                 | Call | Entry | T1   | T2   | SL   |      |  |
| Castor                                                 | NCDEX           | Feb  | Sell  | 4080 | 4055 | 4035 | 4090 |  |
| *Do not carry forward the position until the next day. |                 |      |       |      |      |      |      |  |