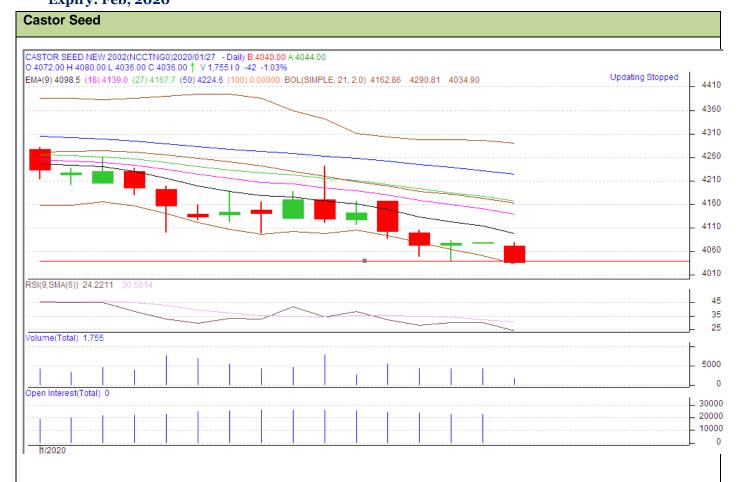

## **Technical Analysis:**

- Weak in price and open interest indicates range bound to bearish trend in the market.
- RSI is moving above in the neutral zone.
- Prices closed above 9 and 18 days EMA.
- Last candlestick depicts weak in the market.

| Str | ate | av  | - S | ell |
|-----|-----|-----|-----|-----|
| ou. | alu | • ч | _   | ~!! |

| •                                                      |       |     |      |       |      |      |      |  |  |
|--------------------------------------------------------|-------|-----|------|-------|------|------|------|--|--|
| Intraday Supports & Resistances                        |       |     | S2   | S1    | PCP  | R1   | R2   |  |  |
| Castor                                                 | NCDEX | Feb | 3900 | 3950  | 4002 | 4420 | 4500 |  |  |
| Intraday Trade Call*                                   |       |     | Call | Entry | T1   | T2   | SL   |  |  |
| Castor                                                 | NCDEX | Feb | Sell | 3997  | 3982 | 3972 | 4002 |  |  |
| *Do not carry forward the position until the next day. |       |     |      |       |      |      |      |  |  |