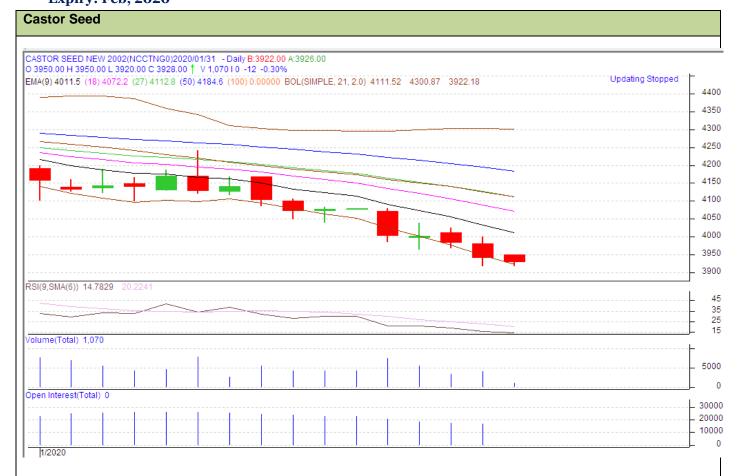

## **Technical Analysis:**

- Weak in price and open interest indicates range bound to bearish trend in the market.
- RSI is moving above in the oversold zone.
- Prices closed below 9 and 18 days EMA.
- Last candlestick depicts weak in the market.

| St | ra | te | αv | <b>7</b> – | R | ıı۸ | , |
|----|----|----|----|------------|---|-----|---|
| υı | ıa | LC | чν | _          | _ | u١  | • |

| Intraday Supports & Resistances                        |       |     | S2   | S1    | PCP  | R1   | R2   |  |  |  |
|--------------------------------------------------------|-------|-----|------|-------|------|------|------|--|--|--|
| Castor                                                 | NCDEX | Feb | 3850 | 3900  | 3940 | 4220 | 4300 |  |  |  |
| Intraday Trade Call*                                   |       |     | Call | Entry | T1   | T2   | SL   |  |  |  |
| Castor                                                 | NCDEX | Feb | Buy  | 3920  | 3940 | 3955 | 3910 |  |  |  |
| *Do not carry forward the position until the next day. |       |     |      |       |      |      |      |  |  |  |