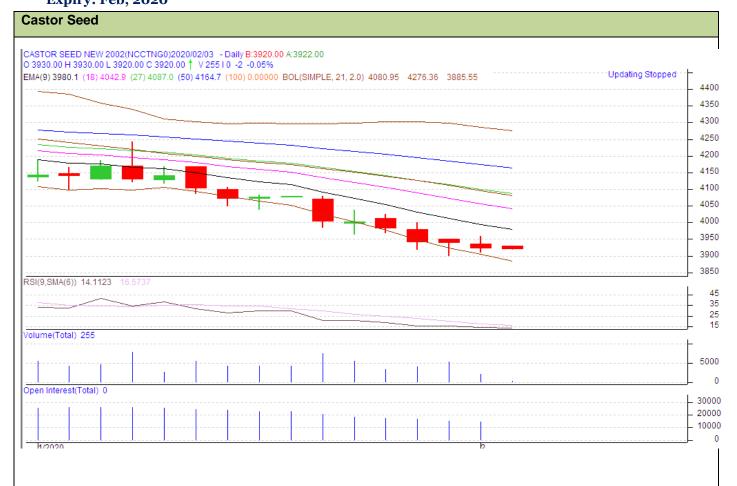

## **Technical Analysis:**

- Weak in price and open interest indicates range bound to bearish trend in the market.
- RSI is moving above in the oversold zone.
- Prices closed below 9 and 18 days EMA.
- · Last candlestick depicts weak in the market.

| St | ra | te | αv | <b>7</b> – | R | ıı۸ | , |
|----|----|----|----|------------|---|-----|---|
| υı | ıa | LC | чν | _          | _ | u١  | • |

| Intraday Supports & Resistances                        |       |     | S2   | S1    | PCP  | R1   | R2   |  |  |  |
|--------------------------------------------------------|-------|-----|------|-------|------|------|------|--|--|--|
| Castor                                                 | NCDEX | Feb | 3850 | 3900  | 3922 | 4220 | 4300 |  |  |  |
| Intraday Trade Call*                                   |       |     | Call | Entry | T1   | T2   | SL   |  |  |  |
| Castor                                                 | NCDEX | Feb | Buy  | 3920  | 3940 | 3955 | 3910 |  |  |  |
| *Do not carry forward the position until the next day. |       |     |      |       |      |      |      |  |  |  |