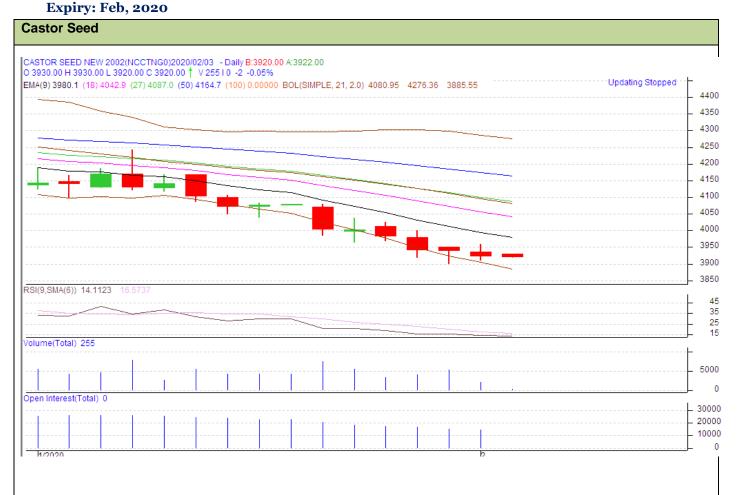

## **Technical Analysis:**

- Weak in price and open interest indicates range bound to bearish trend in the market.
- RSI is moving above in the oversold zone.
- Prices closed below 9 and 18 days EMA.
- Last candlestick depicts weak in the market.

| St | rat | e | αv | /-\ | N | ai | iŧ |
|----|-----|---|----|-----|---|----|----|
| O. | u   |   | чν |     | _ | ч  |    |

| Intraday Supports & Resistances                        |       |     | S2   | S1    | PCP  | R1   | R2   |  |  |  |
|--------------------------------------------------------|-------|-----|------|-------|------|------|------|--|--|--|
| Castor                                                 | NCDEX | Feb | 3850 | 3900  | 3920 | 4220 | 4300 |  |  |  |
| Intraday Trade Call*                                   |       |     | Call | Entry | T1   | T2   | SL   |  |  |  |
| Castor                                                 | NCDEX | Feb | Wait |       |      |      |      |  |  |  |
| *Do not carry forward the position until the next day. |       |     |      |       |      |      |      |  |  |  |