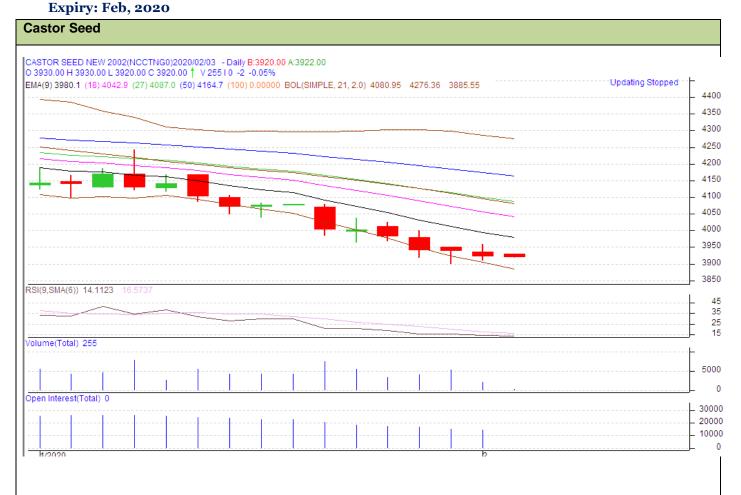

## **Technical Analysis:**

- Weak in price and open interest indicates range bound to bearish trend in the market.
- RSI is moving above in the oversold zone.
- Prices closed below 9 and 18 days EMA.
- Last candlestick depicts weak in the market.

| Str | ate | av- | Sell         |
|-----|-----|-----|--------------|
| Ou. | uic | чv  | <b>U</b> UII |

| •                                                      |       |     |      |       |      |      |      |  |  |
|--------------------------------------------------------|-------|-----|------|-------|------|------|------|--|--|
| Intraday Supports & Resistances                        |       |     | S2   | S1    | PCP  | R1   | R2   |  |  |
| Castor                                                 | NCDEX | Feb | 3600 | 3640  | 3920 | 4220 | 4300 |  |  |
| Intraday Trade Call*                                   |       |     | Call | Entry | T1   | T2   | SL   |  |  |
| Castor                                                 | NCDEX | Feb | Sell | 3860  | 3850 | 3845 | 3862 |  |  |
| *Do not carry forward the position until the next day. |       |     |      |       |      |      |      |  |  |