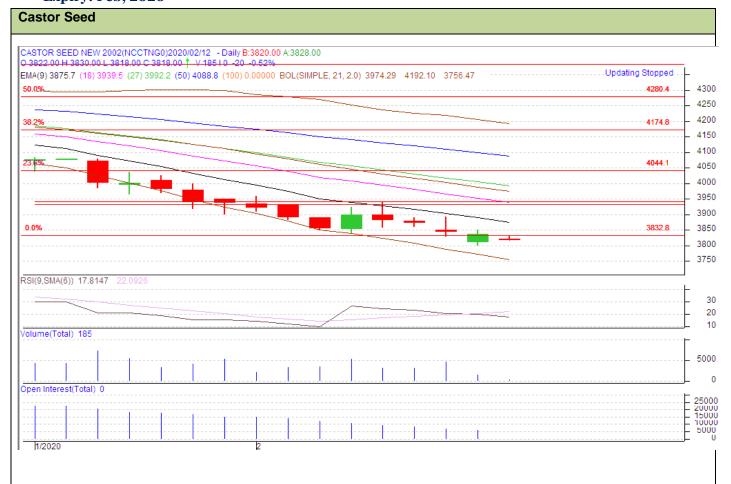

## **Technical Analysis:**

- Weak in price and open interest indicates range bound to bearish trend in the market.
- RSI is moving above in the oversold zone.
- Prices closed below 9 and 18 days EMA.
- Last candlestick depicts weak in the market.

| Strategy- | Wait |
|-----------|------|
|           |      |

| 0,                                                     |       |      |       |      |      |      |      |  |
|--------------------------------------------------------|-------|------|-------|------|------|------|------|--|
| Intraday Supports & Resistances                        |       |      | S2    | S1   | PCP  | R1   | R2   |  |
| Castor                                                 | NCDEX | Feb  | 3450  | 3460 | 3858 | 4100 | 4150 |  |
| Intraday Trade Call*                                   |       | Call | Entry | T1   | T2   | SL   |      |  |
| Castor                                                 | NCDEX | Feb  | Wait  | -    | -    | -    | -    |  |
| *Do not carry forward the position until the next day. |       |      |       |      |      |      |      |  |