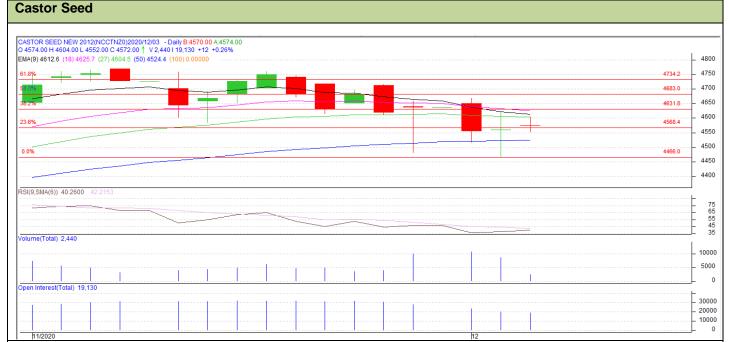

## **Technical Analysis:**

- Weakness in price and open interest indicates bearish trend in the market.
- · RSI is moving up in the neutral zone.
- Prices closed below 9 and 18 days EMA.
- Last candlestick depicts indecision in the market.

## **Strategy: Wait**

| 5.7                                                    |       |     |      |       |      |      |      |
|--------------------------------------------------------|-------|-----|------|-------|------|------|------|
| Intraday Supports & Resistances                        |       |     | S2   | S1    | PCP  | R1   | R2   |
| Castor                                                 | NCDEX | Dec | 4200 | 4300  | 4560 | 4950 | 5100 |
| Intraday Trade Call*                                   |       |     | Call | Entry | T1   | T2   | SL   |
| Castor                                                 | NCDEX | Dec | Wait | -     | -    | -    | -    |
| *Do not carry forward the position until the next day. |       |     |      |       |      |      |      |