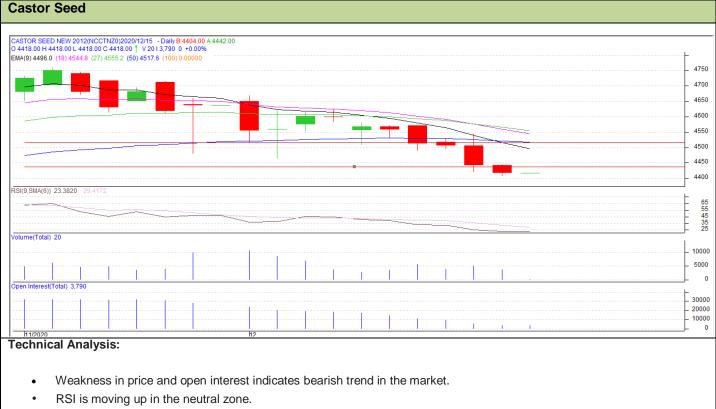

# Exchange: NCDEX Contract Date-15-Dec-2020

- Prices closed below 9 and 18 days EMA.
- Last candlestick depicts indecision in the market.

### Strategy: Sell

| Intraday Supports & Resistances                        |       |     | S2   | S1    | PCP  | R1   | R2   |
|--------------------------------------------------------|-------|-----|------|-------|------|------|------|
| Castor                                                 | NCDEX | Dec | 4200 | 4300  | 4418 | 4650 | 4700 |
| Intraday Trade Call*                                   |       |     | Call | Entry | T1   | T2   | SL   |
| Castor                                                 | NCDEX | Dec | Sell | 4435  | 4420 | 4410 | 4440 |
| *Do not carry forward the position until the next day. |       |     |      |       |      |      |      |