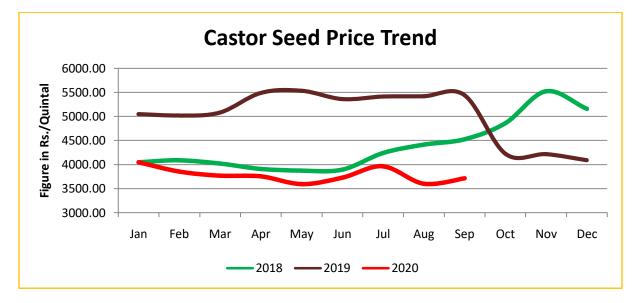

#### **Castor Price Trend:**

Source: Agriwatch

Above price chart is of DeesaMandi in Gujarat, which is a major market for castor seed. Castor seed price traded firm in last month due higher export as well domestic demand.