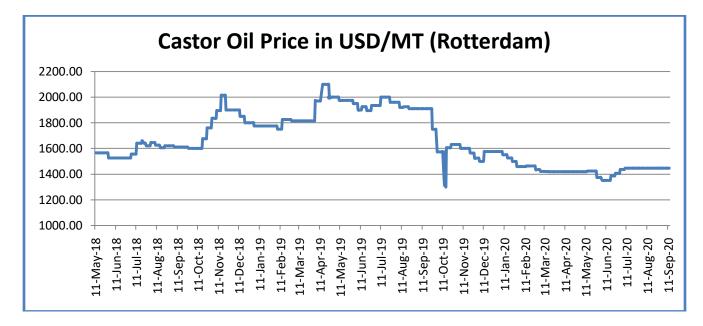

**Rotterdam Price:-**

| Comparative Prices Of Castor Products Including Seed          |                |                |                |                |              |  |
|---------------------------------------------------------------|----------------|----------------|----------------|----------------|--------------|--|
|                                                               | 18thSe<br>p'20 | 11thSe<br>p'20 | 18thAu<br>g'20 | 18thSe<br>p'19 | CHANG<br>E % |  |
| Castorseed (Gujarat)((Rs./M.T) Ex-<br>Mandi                   | 41150          | 40350          | 40150          | 55758          | -35.50       |  |
| Castor Meal Export (FAS) (US\$ /<br>MT),Ex Kandla             | 85.00          | 83.00          | 71.00          | 102.00         | -20.00       |  |
| EXPORT (FOR) Ports (Rs./MT)Castor<br>meal bulk Kandla         | 6000           | 5850           | 5050           | 7126           | -18.77       |  |
| Castor Oil (First Grade) FOB Kandla<br>(Export)\$/Tonne       | 1190           | 1175           | 1160           | 1584           | -33.11       |  |
| Local rates for oil in domestic<br>market(Rs./M.T.) for comm. | 86500          | 86000          | 85500          | 113095         | -30.75       |  |