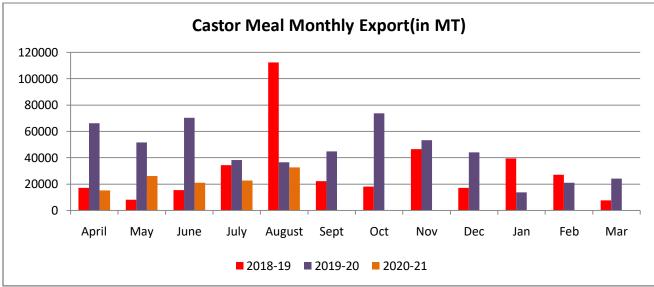

# Castor Oil Meal Export Trend:

As per the Solvent Extractors' Association of India (SEA), castor meal exports in the month of Aug'20 is reported at 32,825 tonnes which is 25% higher than the exports of July'20 of 22,786 tonnes. On a cumulative basis, exports were 118,432 tonnes from Apr to Aug'2020 which is lower than last year exports of 263,520 tonnes during the same period.