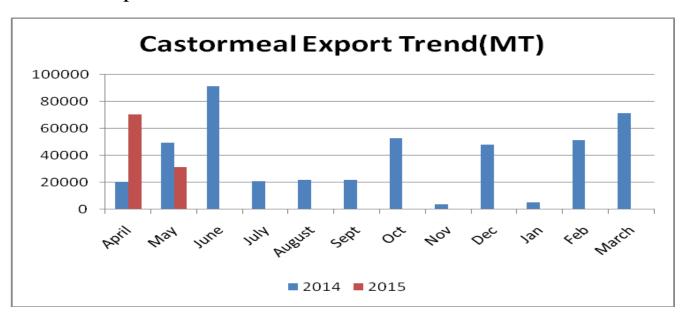

#### **Castor Meal Export:**

Castor meal export has decreased considerably in May from 70641 to 31487 metric tonne. During this period ave. FoB too increased from \$105 to \$109 per tonne. Meal export is likely to increase in June.