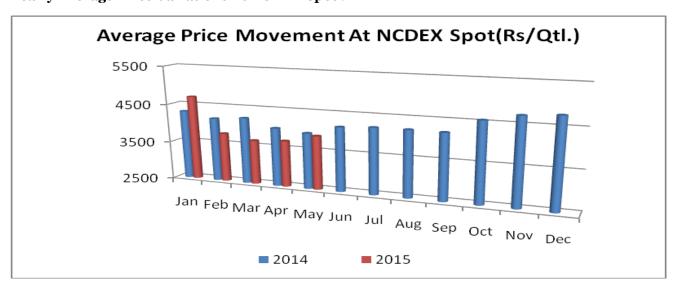

#### Yearly Average Price Variations At NCDEX Spot:

**Cash Market Price Outlook For Deesa Spot** 

|                       |              | <u> </u>       |
|-----------------------|--------------|----------------|
| <b>Expected Range</b> | Rs/Qtl.(Low) | Rs /Qtl.(High) |
| Short term (15 days)  | 3900-3950    | 3950-3975      |
| Medium Term (30 days) | 3975-4000    | 4000-4025      |