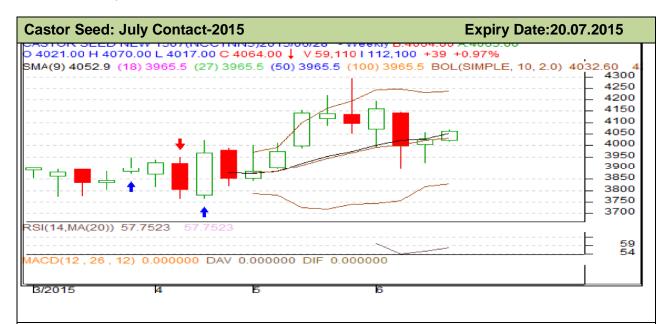

#### **Technical Analysis:**

#### **Technical Commentary:**

- Candlestick chart shows uptrend in the market...
- RSI moving up in neutral zone hints caution to the bears...
- Prices closed above 9 and 18 days EMAs denotes firmness in the short term.
- Stake holders may buy above 4040
- The nearest by support is 4039 and first resistance 4105.

| Strategy: Buy above 4140        |       |      |              |      |      |      |      |
|---------------------------------|-------|------|--------------|------|------|------|------|
| Intraday Supports & Resistances |       | S1   | S2           | PCP  | R1   | R2   |      |
| Castor Seed                     | NCDEX | July | 4039         | 3092 | 4065 | 4105 | 4201 |
| Pre-Market Intraday Trade Call* |       | Call | Entry        | T1   | T2   | SL   |      |
| Castor Seed                     | NCDEX | July | Buy<br>above | 4040 | 4090 | 4105 | 4030 |
|                                 |       |      |              |      |      |      |      |