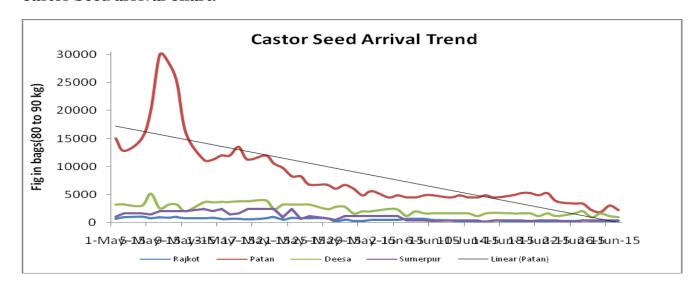

#### **Castor Seed arrival Chart:**

Arrivals in Patan and Deesa mandis have decreased in comparison to previous week. However, slight increase has been seen in Sumerpur and Rajkot. Stockists are not releasing stock as they expect uptrend to start by the end of July.