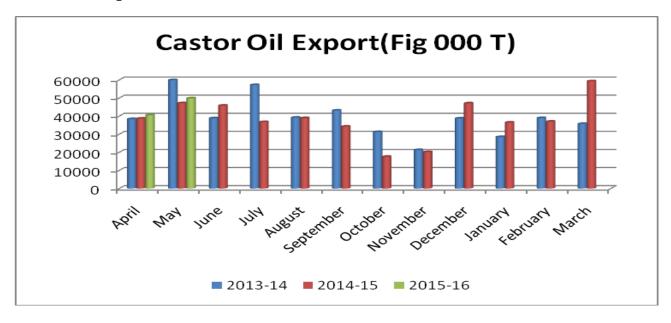

#### **Castor Oil Export Trend:**

Source: IBIS/Agriwatch

Castor oil export in first two months of MY 2015-16 has been registered at 90396 tonne against 85837 tonne last year in April and May. As oil prices are ruling lower, export volume may go up by 10 to 15 percent this year.