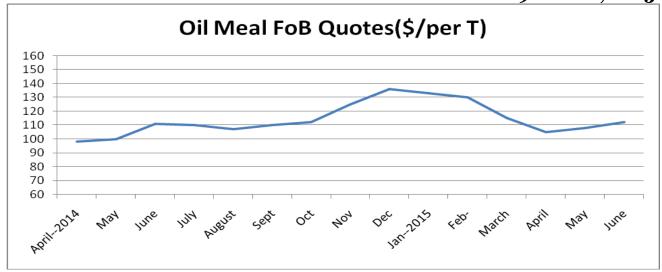

Fob quotes for meal has increased slightly this week from \$108 to \$110 per tonne.