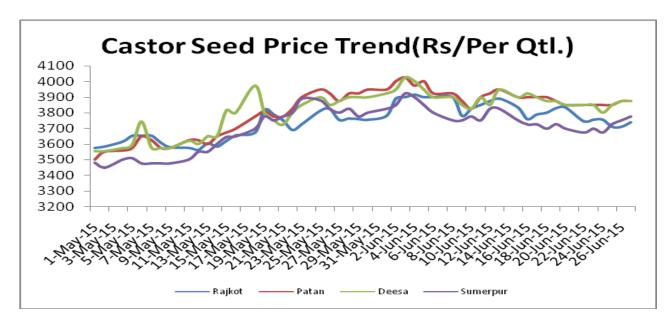

#### **Castor Seed Price Chart:**

Castor seed price moved up in the fourth week of June and is likely to stay steady this week. Overall tone remains weak as arrivals have increased slightly as farmers started sensing bearish sentiments ahead of good rainfall and possibility of early start of sowing this year amid good production prospects..