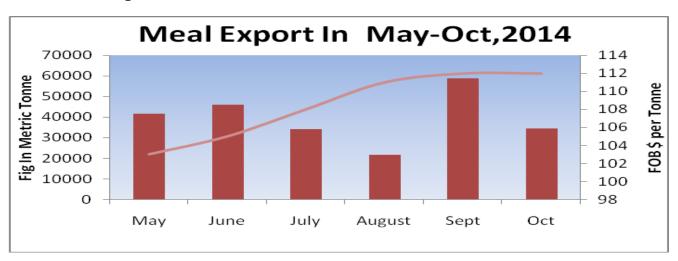

#### **Castor Meal Export:**

Meal export in Oct was registered at around 36000 tonne against 60,000 tonne in Sept, 2014 at an average fob price of \$112 per tonne. Demand of meal is lower and prices are likely to reel under pressure in Nov. too. major buyers may wait for stabilization in the market.