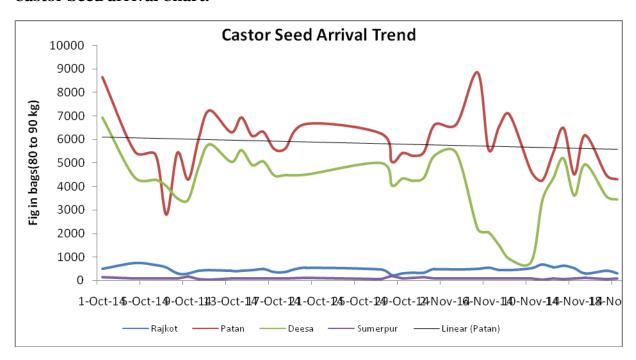

#### **Castor Seed arrival Chart:**

With declining market arrivals of seed dropped considerably as stockists are hopeful to get better price in the weeks ahead. Current crop status is not very encouraging and total production may differ from current expectation. Arrival may dip more in the coming weeks.