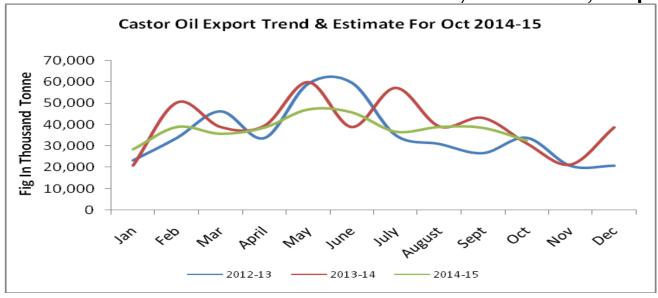

**Castor Oil Export Trend:** 

Castor oil export declined unexpectedly from June to Oct. However, it is likely to rebound Dec onward as stock with major importers has declined and fresh buying is expected from mid Dec. Price of seed is expected to stabilize in Dec. The reason of lower export is attributed mainly to higher seed price this year. Uptrend in castor seed is expected to continue.