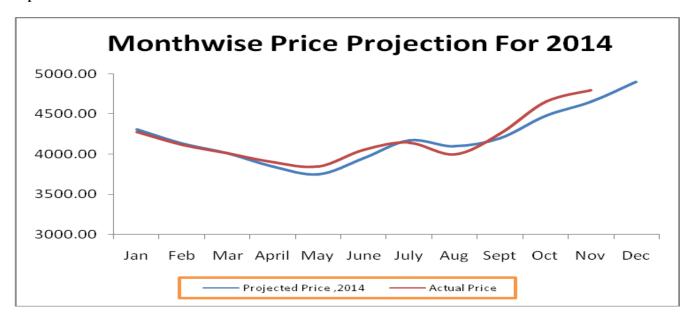

**Expected Price In Nov. For Seed:** 

Blue line indicates projected price for seed based on seasonality and demand –supply factors concluded by Agriwatch. Red line indicates actual price movement in the market so far. Seed price may hover in the range of Rs 4650 to Rs 4750 per qtl. in Deesa market.