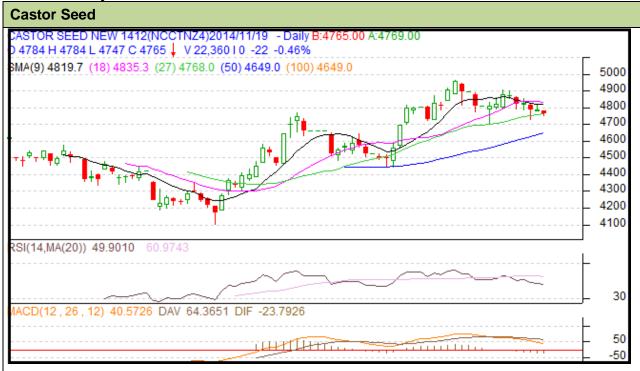

#### **Technical Analysis:**

#### **Technical Commentary:**

- Candlestick chart shows bearish tone in the futures market.
- RSI moving down in neutral zone cautions bulls.
- Prices closed above 9 and 18 days EMAs denotes firmness.

#### Strategy: Buy

| Intraday Supports & Resistances |       |      | <b>S</b> 1 | S2         | PCP  | R1   | R2   |
|---------------------------------|-------|------|------------|------------|------|------|------|
| Castor Seed                     | NCDEX | Dec  | 4642       | 4448       | 4765 | 4843 | 4968 |
| Pre-Market Intraday Trade Call* |       | Call | Entry      | T1         | T2   | SL   |      |
| Castor Seed                     | NCDEX | Dec  | Buy        | Above 4675 | 4775 | 4840 | 4641 |
|                                 |       |      |            |            |      |      |      |