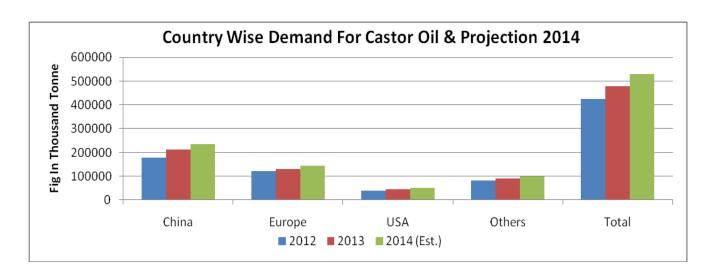

#### **Country Wise Demand For Castor Oil:**

Big buyers like China, EU and US would continue to buy oil with higher pace. Total import by china may cross 2.2 lakh tonne this year. This hints monthly average buying by China at 18000 tonnes. EU countries would buy 10,000 tonnes of oil on an average monthly basis. China has brought over 60,000 tonnes of oil from April. EU buying in last three months up to June has touched 28550 tonne. US monthly buying has been steady at 4250 tonne.