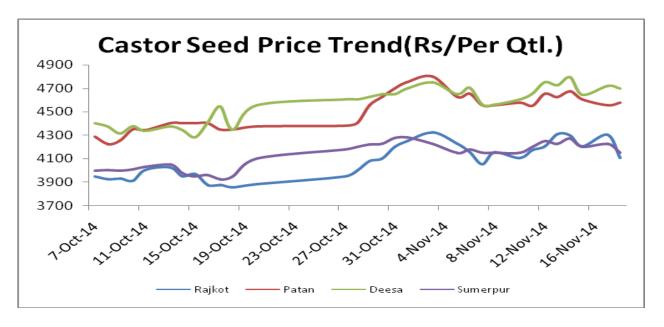

#### **Castor Seed Price Chart:**

Castor seed price traded weak during the week under review on sluggish demand from retail market. However, market is expected to trade firm in the weeks ahead. Overall sentiment remains bullish in the medium term.