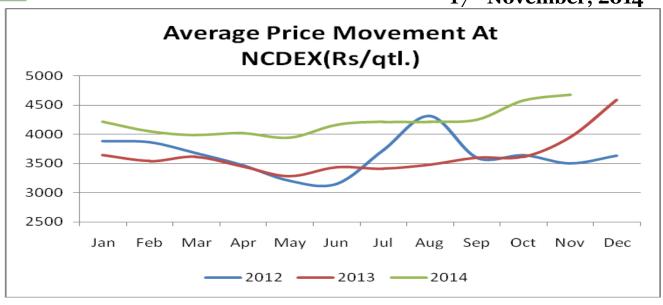

6,052           | 17.10       |  |
| Castor Oil (First Grade) FOB Kandla<br>(Export)\$/Tonne    | 1520           | 1515           | 1435           | 1275            | 16.12       |  |
| Local rates for oil in domestic market(Rs./M.T.) for comm. | 87000          | 86500          | 84500          | 77494           | 10.93       |  |

Source: SE

Castor seed price in all major mandis including Gujarat traded flat this week however, a correction at this stage is expected. Medium term outlook remains bullish. Commercial grade oil price traded at previous level at 86500 per tonne. Fob quote for castor oil at Kandla was quoted at \$1515 per tonne. Meal price too have increased by \$5 per tonne to \$117 per tonne during the week under review.

#### 3. Yearly Average Price Variations At NCDEX:





#### **Technical Analysis:**



#### **Technical Commentary:**

- Candlestick chart shows bearish tone in the futures market.
- RSI moving down in neutral zone cautions bulls.
- Prices closed above 9 and 18 days EMAs denotes firmness.

#### Strategy: Buy



| Intraday Supports & Resistances |       |      | <b>S</b> 1 | S2         | PCP  | R1   | R2   |
|---------------------------------|-------|------|------------|------------|------|------|------|
| Castor Seed                     | NCDEX | Dec  | 4642       | 4448       | 4765 | 4843 | 4968 |
| Pre-Market Intraday Trade Call* |       | Call | Entry      | T1         | T2   | SL   |      |
| Castor Seed                     | NCDEX | Dec  | Buy        | Above 4675 | 4775 | 4840 | 4641 |
|                                 |       |      |