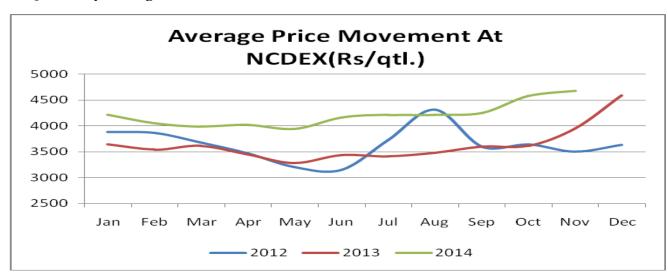

eal bulk<br>Kandla                    | 8100          | 8100           | 7100          | 6512           | 19.60       |  |
| Castor Oil (First Grade) FOB Kandla<br>(Export)\$/Tonne                     | 1470          | 1475           | 1515          | 1470           | 0.00        |  |
| Local rates for oil in domestic<br>market(Rs./M.T.) for comm.<br>Source: SE | 85500         | 88000          | 86500         | 57548          | -2.40       |  |

Source: SE

Castor seed price in all major mandis including Gujarat traded firm this week. Medium term outlook remains bullish. Commercial grade oil price traded down at at 57548 per tonne. Fob quote for castor oil at Kandla was quoted at \$1470 per tonne. Meal price have decreased by \$9 per tonne to \$108 per tonne during the week under review.



#### 3. Yearly Average Price Variations At NCDEX :



## Castor Weekly Report 8<sup>th</sup> December, 2014

#### **Technical Analysis:**



#### **Technical Commentary:**

- Candlestick chart shows that prices could move range bound in the near term.
- RSI moving in neutral zone.
- Prices closed below 9 and 18 days EMAs denotes firmness.

| Strategy: Buy                   |       |            |       |            |      |      |      |  |
|---------------------------------|-------|------------|-------|------------|------|------|------|--|
| Intraday Supports & Resistances |       | <b>S</b> 1 | S2    | PCP        | R1   | R2   |      |  |
| Castor Seed                     | NCDEX | Dec        | 4375  | 4197       | 4553 | 4723 | 4893 |  |
| Pre-Market Intraday Trade Call* |       | Call