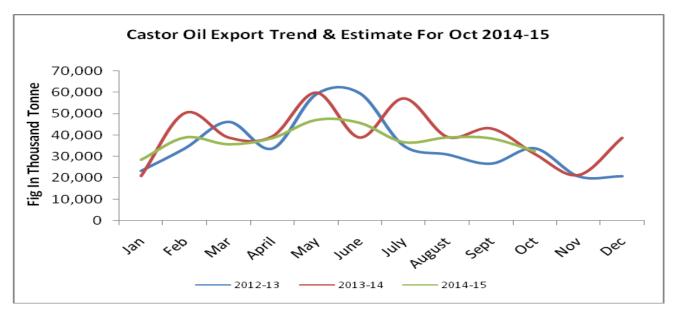

**Castor Oil Export Trend:** 

Castor oil export declined unexpectedly from June to Oct. However, it is likely to rebound Dec onward as stock with major importers has declined and fresh buying is expected from mid Dec.Price of seed is expected to stabilize in Dec. The reason of lower export is attributed mainly to higher seed price this year. Uptrend in castor seed is expected to continue.