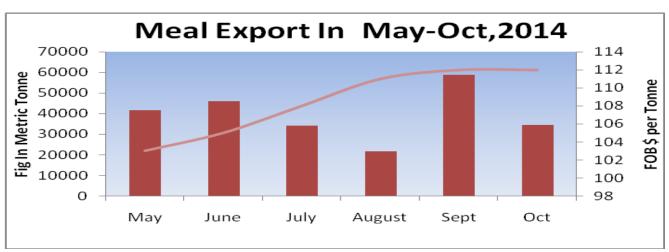

**Castor Meal Export:** 

Meal export in Oct was registered at around 36000 tonne against 60,000 tonne in Sept, 2014 at an average fob price of \$112 per tonne.Demand of meal is lower and prices are likely to reel under pressure in Nov. too. major buyers may wait for stabilization in the market.