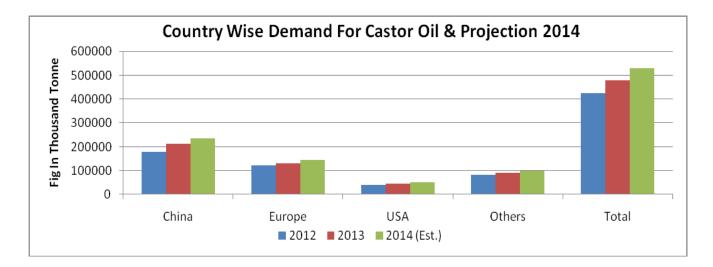

#### **Country Wise Demand For Castor Oil:**

Big buyers like China,EU and US would continue to buy oil with higher pace. Total import by china may cross 2.2 lakh tonne this year. This hints monthly average buying by China at 18000 tonnes.EU countries would buy 10,000 tonnes of oil on an average monthly basis. China has brought over 60,000 tonnes of oil from April.EU buying in last three months up to June has touched 28550 tonne. US monthly buying has been steady at 4250 tonne.