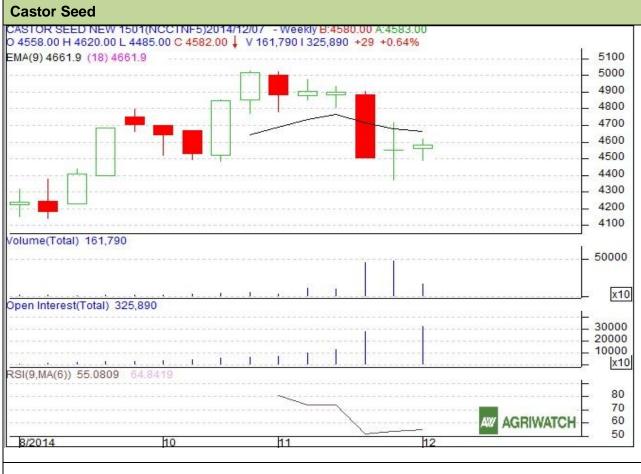

#### **Technical Analysis:**

#### **Technical Commentary:**

- Candlestick chart shows that prices could move range bound in the near term.
- RSI moving in neutral zone.
- Prices closed below 9 and 18 days EMAs denotes firmness.

| Strategy: Buy                   |       |            |       |            |      |      |      |  |
|---------------------------------|-------|------------|-------|------------|------|------|------|--|
| Intraday Supports & Resistances |       | <b>S</b> 1 | S2    | PCP        | R1   | R2   |      |  |
| Castor Seed                     | NCDEX | Dec        | 4375  | 4197       | 4553 | 4723 | 4893 |  |
| Pre-Market Intraday Trade Call* |       | Call       | Entry | T1         | T2   | SL   |      |  |
| Castor Seed                     | NCDEX | Dec        | Buy   | Above 4485 | 4585 | 4635 | 4425 |  |
|                                 |       |            |       |            |      |      |      |  |