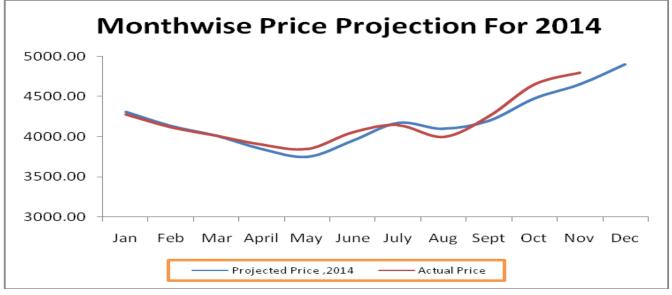

Expected Price In Nov. For Seed:

Blue line indicates projected price for seed based on seasonality and demand –supply factors concluded by Agriwatch. Red line indicates actual price movement in the market so far. Seed price may hover in the range of Rs 4650 to Rs 4750 per qtl. in Deesa market.