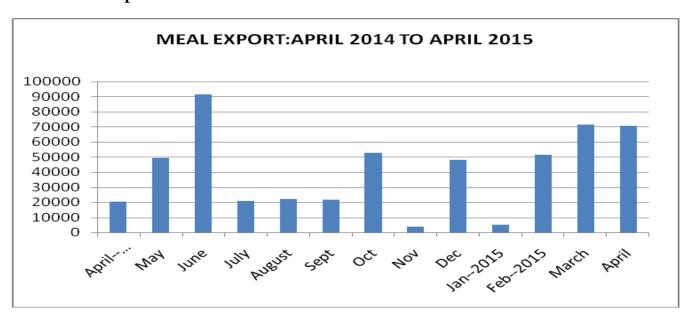

#### **Castor Meal Export:**

Castor meal export has increased considerably in April and demand for meal is likely to increase further as prices are ruling lower.

Fob quotes for meal has increased slightly this week from \$108 to \$110 per tonne.