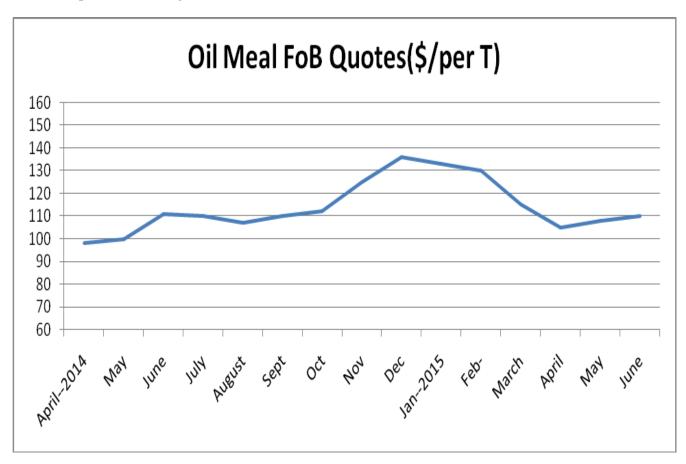

#### **Castor Meal Export:**

Castor meal export has increased considerably in April and demand for meal is likely to increase further as prices are ruling lower.

Fob quotes for meal has increased slightly this week from \$108 to \$110 per tonne.

#### **Weekly Export Update:**

|                      | Quantity MT | Ave FOB Kandla | High   | Low    |
|----------------------|-------------|----------------|--------|--------|
| 25-30 May-2015       | 8796.25     | 119.1          | 186.2  | 100.2  |
| 31 May to7th June-15 | 9185.19     | 123.24         | 196.05 | 101.98 |