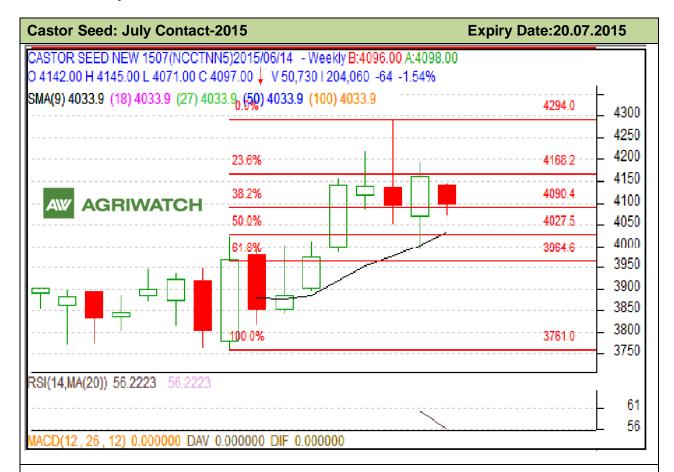

### **Technical Commentary:**

- Candlestick chart shows weakness in the market...
- RSI moving down in neutral zone hints caution to the bulls..
- Prices closed above 9 and 18 days EMAs denotes firmness in the short term.
- Stake holders may sell below 4140
- The nearest by support is 4050 and first resistance 4168.

| Strategy: Sell Below 4140                      |       |      |               |      |      |      |      |
|------------------------------------------------|-------|------|---------------|------|------|------|------|
| Intraday Supports & Resistances                |       | S1   | S2            | PCP  | R1   | R2   |      |
| Castor Seed NCDEX July 4050 3950 4145 4168 420 |       |      |               |      |      | 4201 |      |
| Pre-Market Intraday Trade Call*                |       | Call | Entry         | T1   | T2   | SL   |      |
| Castor Seed                                    | NCDEX | July | Sell<br>below | 4140 | 4075 | 4050 | 4168 |
|                                                |       |      |               |      |      |      |      |