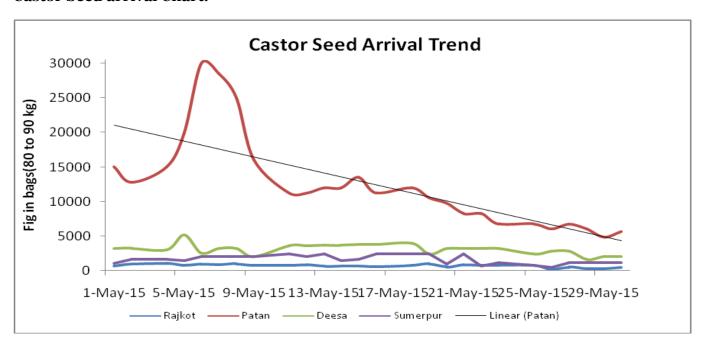

#### **Castor Seed arrival Chart:**

Arrival trend shows decreasing arrivals week on week basis. Overall arrival pace for seed may decrease in the first week of June too as inner tone gets firmer and sellers have restricted selling in anticipation of higher prices in the weeks ahead. .