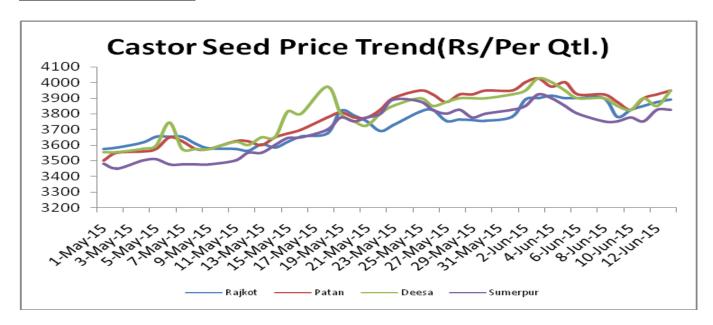

#### **Castor Seed Price Chart:**

Castor seed continued its uptrend in the 1st week of June in all major markets at the end of the week. However, uptrend could not sustain and more dip is likely due to lack of actual users demand..