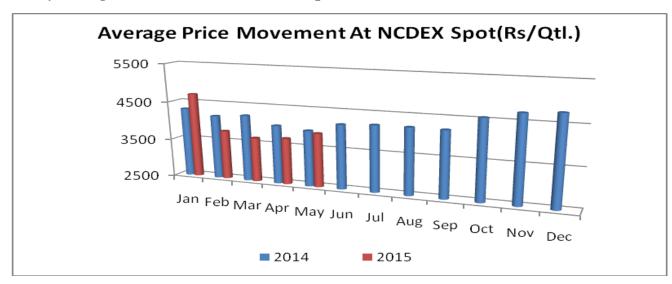

onne. In value term it has increased from 3658 crore to Rs 3850 crore. Castor oil export increased considerably I n April-May 2015. Data is awaited.

#### **Castor Meal Export:**



Castor meal export has increased considerably in April and demand for meal is likely to increase further as prices are ruling lower.



Fob quotes for meal has increased slightly this week from \$108 to \$110 per tonne.

#### **Weekly Export Update:**

|                      | Quantity MT | Ave FOB Kandla | High   | Low    |
|----------------------|-------------|----------------|--------|--------|
| 25-30 May-2015       | 8796.25     | 119.1          | 186.2  | 100.2  |
| 31 May to7th June-15 | 9185.19     | 123.24         | 196.05 | 101.98 |

Source: IBIS

# **Yearly Average Price Variations At NCDEX Spot:**



# **Cash Market Price Outlook For Deesa Spot**

| <b>Expected Range</b> | Rs/Qtl.(Low) | Rs /Qtl.(High) |
|-----------------------|--------------|----------------|
| Short term (15 days)  | 3900-3950    | 3950-3975      |
| Medium Term (30 days) | 3975-4000    | 4000-4025      |

| Comparative Prices Of Castor Products Including Seed       |                  |                    |                |                  |             |  |
|------------------------------------------------------------|------------------|--------------------|----------------|------------------|-------------|--|
|                                                            | 12th<br>June '15 | 5th<br>June<br>'15 | 12th<br>May'15 | 12th June<br>'14 | CHANGE<br>% |  |
| Castorseed (Gujarat)((Rs./M.T) Ex-Mandi