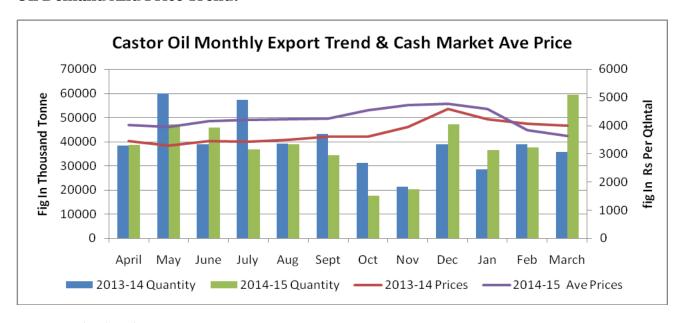

#### Oil Demand And Price Trend:

Source: IBIS/Agriwatch

Castor oil export in 2013-14 was registered at 472255 tonne while the year 2014-15 ended with 459378 tonne oil export. In march 2014 export of oil was registered at 35773 tonne while in March 2015 it was at 59294 tonne. In value term it has increased from 3658 crore to Rs 3850 crore. Castor oil export increased considerably I n April-May 2015. Data is awaited.