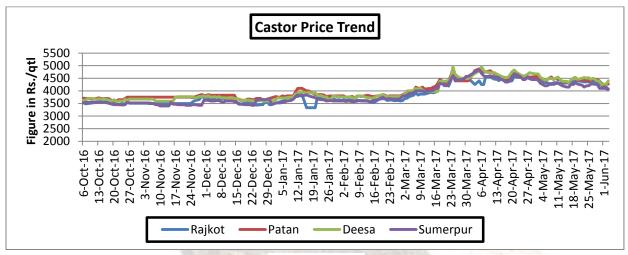

### **Castor Seed Price Trend Chart:**

Steady trend were seen during this week ahead lower arrivals and good demand. Despite good yield of this season, production is likely to decrease which will help to increase price in long term. On Weekly front, prices are likely to remain steady due to lower arrival.

### **Castor Price Trend:**

Source: Agriwatch

### **Castor Seed Arrival Chart:**

Arrivals are registered lower side as sellers are waiting further good prices in the market. Crushers and millers are very active in the market. Arrivals are likely to go up in the upcoming week after good prices.