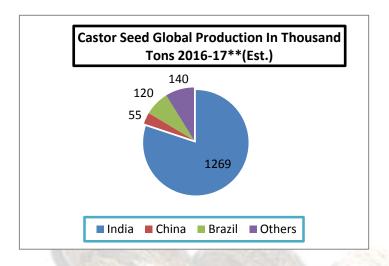

#### **Castor Seed Global Production share:**

# International market update:

There is no change in Global Castor Seed supply —demand side. Production is expected to decrease from 18.37 lakh tons to 15.84 lakh tons in 2016-17 due to lower crop size expected in India this year. Total availability for seed would decrease to 20 lakh tons including Indian carryout stock of 5.91 lakh tons. Normal demand for oil and decreasing seed stock in India would continue to push seed price up in India. India dominates global market in seed production with 90 percent contribution. The given diagram shows production contribution of various countries. As production in India is likely to decrease, availability for seed would contract in the third quarter of the year.