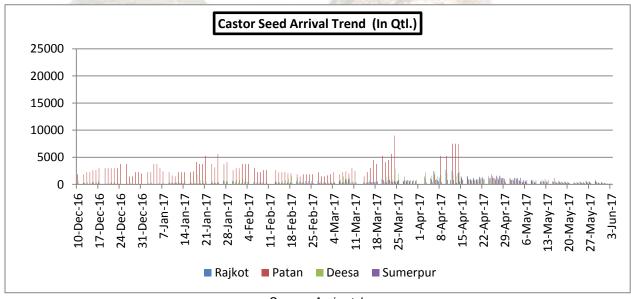

### **Castor Seed Arrival Chart:**

Arrivals are registered lower side as sellers are waiting further good prices in the market. Crushers and millers are very active in the market. Arrivals are likely to go up in the upcoming week after good prices.

Source: Agriwatch