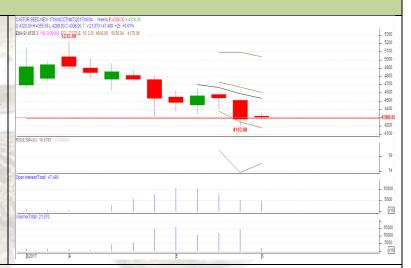

# **Technical Analysis:**

# Castor - Technical Outlook

# **Technical Commentary:**

- Prices are likely to move in the range bound in upcoming week supported by sluggish buying activities in the market.
- Decrease in prices with lower volume and OI indicates short build up.

Strategy: Buy **Intraday Supports & Resistances** S2 S1 **PCP** R1 R2 Castor NCDEX 3850 3900 4308 4450 4500 May **Pre Weekly Trade Call** Call T1 T2 SL **Entry** Buy on NCDEX 4300 4380 4430 4290 Castor May Dips