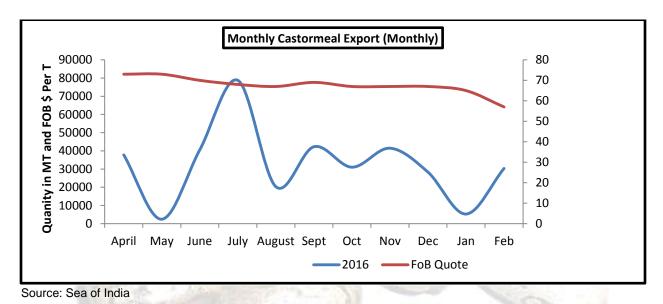

# **Castor Meal Export:**

India exported castor meal higher at 33238 tons in March 2017 than 44010 tons in February 2017. However, Castor meal exports volume is expected to go down in upcoming month on lower demand majorly in international markets. Total castor meal exports (April 2016 to March 2017) is registered higher at 410915 T against 367979 T in previous year during the same period

of time. FOB quotes for meal stood down by 12.30% to USD61/T in March 2017 against \$57/T during the corresponding period of last year. Japan bought 3343 tons meal in the month of March.

State wise Wholesale Prices Weekly Analysis for Castor Seed 01st week June, 2017