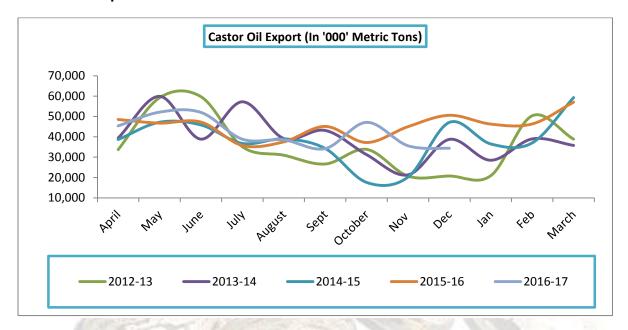

r oil continues from China, E.U and U.S. Even, Malaysia remains active for castor oil. Castor oil price in Reuter shows firm trend.

### **Castor Seed Price Trend Chart:**

Steady trend were seen during this week ahead lower arrivals and good demand. Despite good yield of this season, production is likely to decrease which will help to increase price in long term. On Weekly front, prices are likely to remain steady due to lower arrival.



### **Castor Price Trend:**



Source: Agriwatch

### **Castor Seed Arrival Chart:**

Arrivals are registered lower side as sellers are waiting further good prices in the market. Crushers and millers are very active in the market. Arrivals are likely to go up in the upcoming week after good prices.



Source: Agriwatch



# **Castor Oil Export Trend:**



Source: Sea Of India



Source: Sea Of India

# **Castor Meal Export:**

India exported castor meal higher at 33238 tons in March 2017 than 44010 tons in February 2017. However, Castor meal exports volume is expected to go down in upcoming month on lower demand majorly in international markets. Total castor meal exports (April 2016 to March 2017) is registered higher at 410915 T against 367979 T in previous year during the same period

of time. FOB quotes for meal stood down by 12.30% to USD61/T in March 2017 against \$57/T during the corresponding period of last year. Japan bought 3343 tons meal in the month of March.



State wise Wholesale Prices Weekly Analysis for Castor Seed 01st week June, 2017

| State          | Prices<br>01-08<br>Jun 2017 | Prices<br>24-31<br>May<br>2017 | Pric