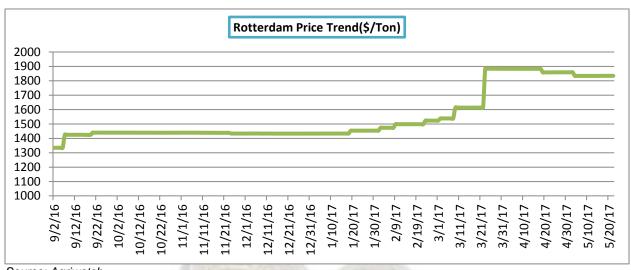

### **Rotterdam Price:**

Castor oil Rotterdam Price move steady in this week against previous week record to the second week of May 2017. It stood as \$1834.70 per tons against USD 1830. It is likely to trade upside in upcoming days.