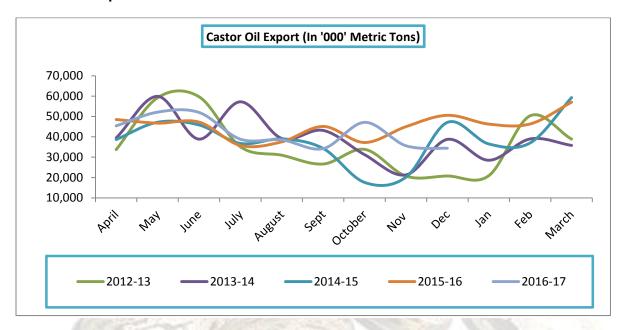

market Outlook:**

Import demand for castor oil continues from China, E.U and U.S. Even, Malaysia remains active for castor oil.

### **Castor Seed Price Trend Chart:**

Steady trend were seen during this week ahead lower arrivals and good demand. Despite good yield of this season, production is likely to decrease which will help to increase price in long term. On Weekly front, prices are likely to remain steady due to lower arrival.



## **Castor Price Trend:**



Source: Agriwatch

## **Castor Seed Arrival Chart:**

Arrivals are registered lower side as sellers are waiting further good prices in the market. Crushers and millers are very active in the market. Arrivals are likely to go down due to frail demand in the upcoming week.



Source: Agriwatch



## **Castor Oil Export Trend:**



Source: Sea Of India



Source: Sea Of India

## **Castor Meal Export:**

India exported castor meal higher at 2810 tonnes in April 2017 than 33238 tonnes in March 2017, Castor meal exports volume is sharply fall down in this month on lower demand majorly in international markets especially from South Korea. FOB quotes for meal stood up at 3.27% to USD 63/T in April 2017 against \$61/T during the corresponding period of last year. S. Korea bought 202 tons meal in the month of April.





Source: Sea of India

## State wise Wholesale Prices Weekly Analysis for Castor Seed 01st week July, 2017

| State          | Prices<br>01-08<br>Jul 2017 | Prices<br>24-30<br>Jun<br>2017 | Prices<br>16-23<br>Jun<br>2017 | Prices<br>01-08<br>Jul 2016 | %<br>Change(Over<br>Previous<br>Week) | %<br>Change(O