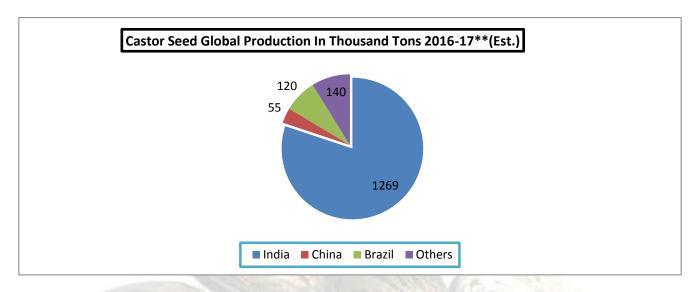

#### **Castor Seed Global Production share:**

## International market update:

There is no change in Global Castor Seed supply —demand side. Production is expected to decrease from 18.37 lakh tons to 15.84 lakh tons in 2016-17 due to lower crop size expected in India this year. Total availability for seed would decrease to 20 lakh tons including Indian carryout stock of 5.91 lakh tons. Normal demand for oil and decreasing seed stock in India would continue to push seed price up in India. India dominates global market in seed production with 90 percent contribution. The given diagram shows production contribution of various countries. As production in India is likely to decrease, availability for seed would contract in the third quarter of the year.