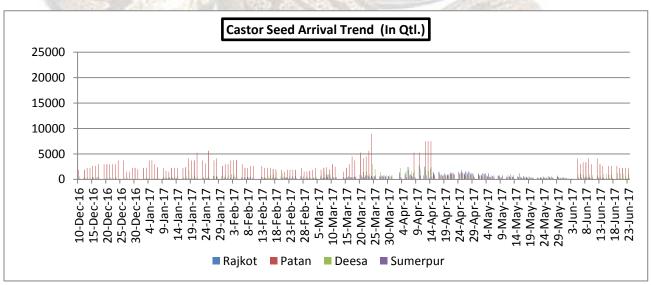

## **Castor Seed Arrival Chart:**

Arrivals are registered lower side as sellers are waiting further good prices in the market. Crushers and millers are very active in the market. Arrivals are likely to go down due to frail demand in the upcoming week.

Source: Agriwatch