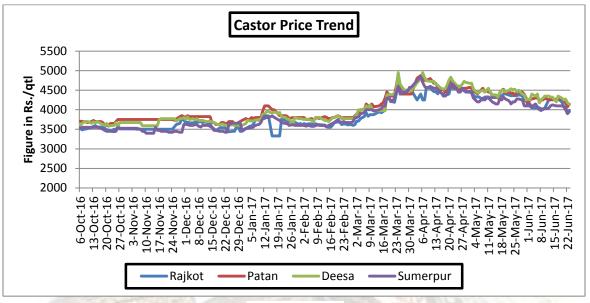

### **Castor Seed Price Trend Chart:**

Steady trend were seen during this week ahead lower arrivals and good demand. Despite good yield of this season, production is likely to decrease which will help to increase price in long term. On Weekly front, prices are likely to remain steady due to lower arrival.

## **Castor Price Trend:**

Source: Agriwatch