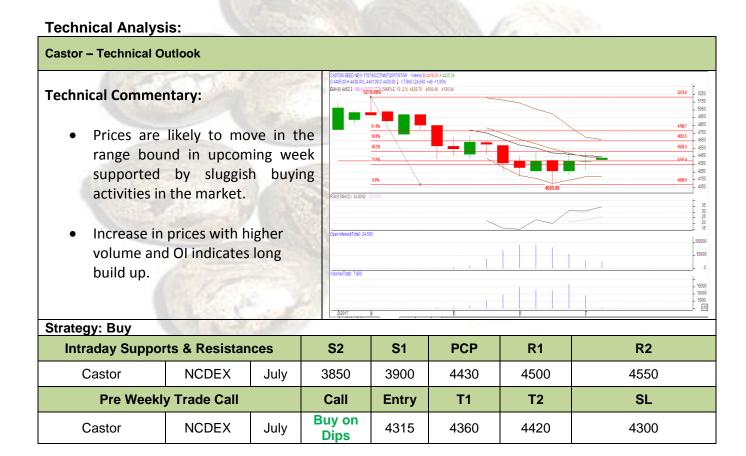

### **Outlook & Recommendation:**

Overall market sentiment is likely to go steady in the medium term, however price will move in range bound to some extent in near term due to arrival pressure.

Stake holders in cash market may opt for buying seed around Rs. 4254-4300 Rs. for stock purpose.

## **Outlook:**

Demand from global market is likely to go up in the short term as major buyers like China, EU and USA may start to buy Castor oil. However, they are in a position to bargain now. Relatively, depleting seed stock and fear of lower area coverage this year due to better prospects of rains can push seed price up in the second half of the year. It may encourage seed and oil price in domestic market in the long term. For short term, prices are expected to be move in the range bound to higher zone due to improved demand amid higher arrivals pace