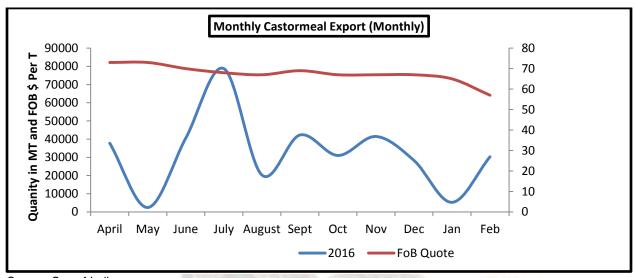

## **Castor Meal Export:**

India exported castor meal higher at 2810 tonnes in April 2017 than 33238 tonnes in March 2017, Castor meal exports volume is sharply fall down in this month on lower demand majorly in international markets especially from South Korea. FOB quotes for meal stood up at 3.27% to USD 63/T in April 2017 against \$61/T during the corresponding period of last year. S. Korea bought 202 tons meal in the month of April.

Source: Sea of India