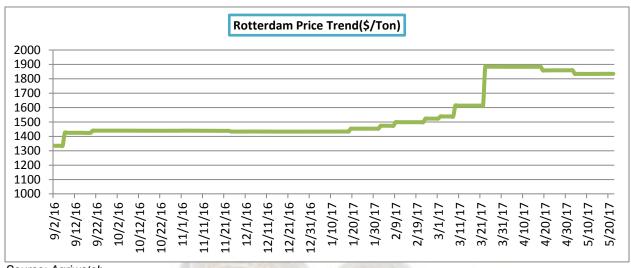

## **Rotterdam Price:**

Castor oil Rotterdam Price move steady in this week against previous week record to the second week of May 2017. It stood as \$1834.70 per tons against USD 1830. It is likely to trade upside in upcoming days.

Source: Agriwatch