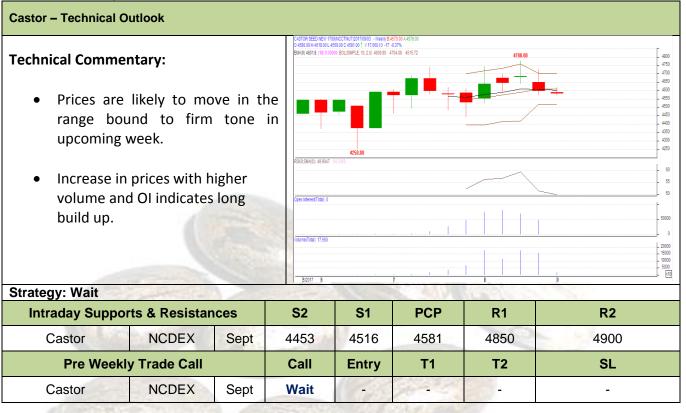

### **Technical Analysis:**

### **Outlook & Recommendation:**

Overall market sentiment is likely to go steady in the medium term, however price will move in range bound to firm tone in some extent in near term due to arrival pressure, lower stocks and also lower area coverage.

Stake holders in cash market may opt for selling seed around Rs. 4450-4650 Rs. for profit purpose.