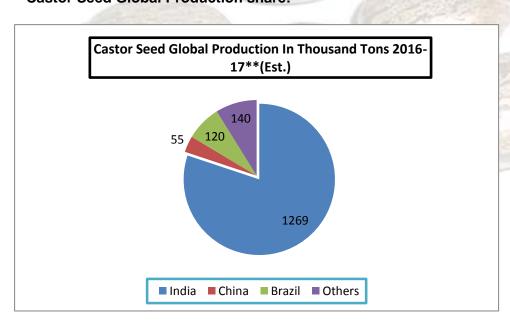

### **Castor Seed Global Production share:**

### International market update:

There is no change in Global Castor Seed supply —demand side. Production is expected to decrease from 18.37 lakh tons to 15.84 lakh tons in 2016-17 due to lower crop size expected in India this year. Total availability for seed would decrease to 20 lakh tons including Indian carryout stock of 5.91 lakh tons. Normal demand for oil and decreasing seed stock in India would continue to push seed price up in India. India dominates global market in seed production with 90 percent contribution. The given diagram shows production contribution of various countries. As production in India is likely to decrease, availability for seed would contract in the third quarter of the year.