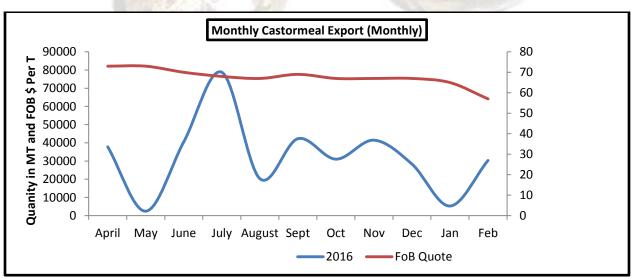

### **Castor Meal Export:**

Meal exports during July'17 are reported lower by 52.4% m/m and 26.4% y/y. Meal exports till July are running lower by 18.9% y/y. For the year exports likely to remain lower by 16%. Meal exports are likely to pick up from this month onwards on the back of prevailing lower prices. Exports to Taiwan and Japan are expected to improve significantly this season. Domestic demand is kept higher by 14.1%, after increase of 9.2% during last season on the back of lower prices.

Source: Sea of India