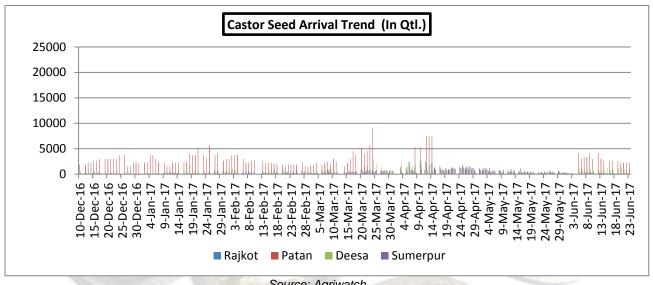

### **Castor Seed Arrival Chart:**

Arrival is negligible in almost all major mandis and so arrival is not updated.

### Source: Agriwatch