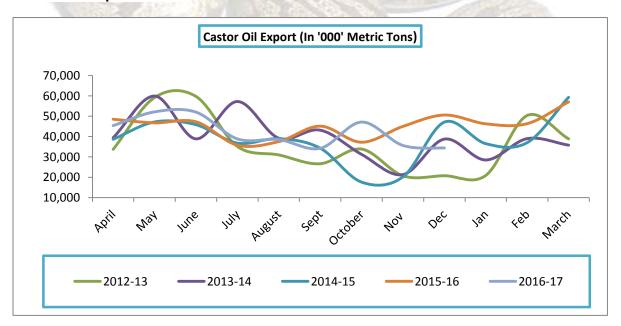

a were reported around 15,000 MT lower than normal level of 20,000 MT per month. Lower prices during June have helped to increase the export higher during June. Exports for the period of Jan-June are reported lower by 1.6%, is likely to narrow further in coming months.

#### **International market Outlook:**

Import demand for castor oil continues from China, E.U and U.S. Even, Malaysia remains active for castor oil.

### **Castor Seed Price Trend Chart:**

Mostly all castor markets are moving in the upward direction due to continuous demand and diminishing stock.

### **Castor Price Trend:**



Source: Agriwatch



### **Castor Seed Arrival Chart:**

Arrival is negligible in almost all major mandis and so arrival is not updated.



### Source: Agriwatch

### **Castor Oil Export Trend:**



Source: Sea Of India





Source: Sea Of India

### **Castor Meal Export:**

Meal exports during July'17 are reported lower by 52.4% m/m and 26.4% y/y. Meal exports till July are running lower by 18.9% y/y. For the year exports likely to remain lower by 16%. Meal exports are likely to pick up from this month onwards on the back of prevailing lower prices. Exports to Taiwan and Japan are expected to improve significantly this season. Domestic demand is kept higher by 14.1%, after increase of 9.2% during last season on the back of lower prices.



Source: Sea of India

### Castor Seed & Oil Weekly Report Date-04<sup>th</sup> Sept-2017

### State wise Wholesale Prices Weekly Analysis for Castor Seed 01<sup>st</sup> week September, 2017

| State          | Prices 01-08<br>Sep 2017 | Prices 2