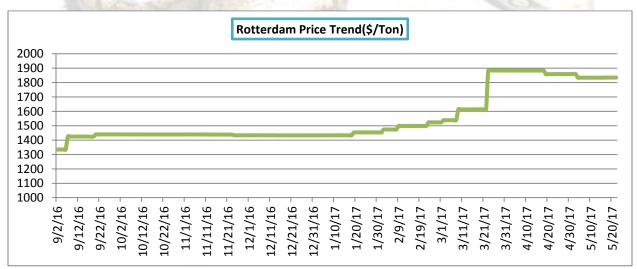

#### **Rotterdam Price:**

Castor oil Rotterdam Price move steady in this week against previous week record to the second week of May 2017. It stood as \$1834.70 per tons against USD 1830. It is likely to trade upside in upcoming days.

#### Source: Agriwatch