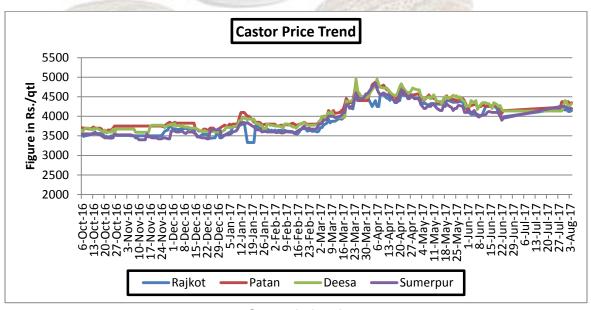

### **Castor Seed Price Trend Chart:**

Mostly all castor markets are moving in the upward direction due to continuous demand and diminishing stock.

### **Castor Price Trend:**

Source: Agriwatch