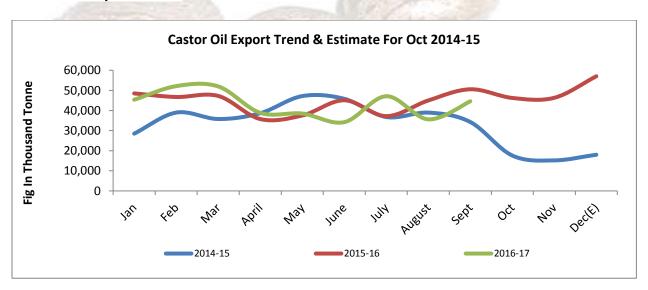

## **Castor Oil Export Trend:**

Source: Sea Of India

As per latest data released by SEA of India, Castor oil export in the month of September was 44591 thousand tons which is up by 25% from last month export of 35608 thousand tons and 12% down from corresponding period last year export of 50578 thousand tons. Weakened demand from the international market due to higher prices of castor seed in domestic market led to lower exports. However, in the first two month of FY2017-18, total castor oil exported was around 1 lakh tons, which is up by 2% Y/Y on higher consumption demand from US, Netherland, Russia and Japan