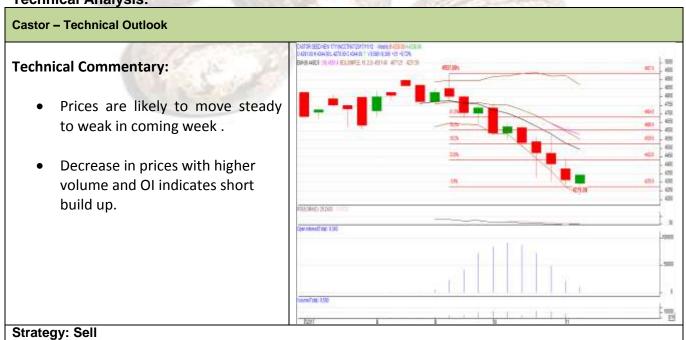

## **Technical Analysis:**

## Castor Seed & Oil Weekly Report Date-13<sup>th</sup> Nov-2017

| Intraday Supports & Resistances |       | S2   | S1    | PCP  | R1   | R2   |      |
|---------------------------------|-------|------|-------|------|------|------|------|
| Castor                          | NCDEX | Oct  | 4100  | 4200 | 4344 | 4550 | 4700 |
| Pre Weekly Trade Call           |       | Call | Entry | T1   | T2   | SL   |      |
| Castor                          | NCDEX | Oct  | Sell  | 4370 | 4350 | 4325 | 4398 |