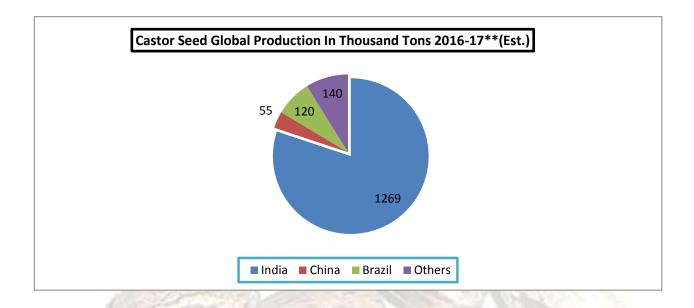

#### **Castor Seed Global Production share:**

## International market update:

There is no change in Global Castor Seed supply –demand side. Production is expected to decrease from 18.37 lakh tons to 15.84 lakh tons in 2016-17 due to lower crop size expected in India this year. Total availability for seed would decrease to 20 lakh tons including Indian carryout stock of 5.91 lakh tons. Normal demand for oil and decreasing seed stock in India would continue to push seed price up in India. India dominates global market in seed production with 90 percent contribution. The given diagram shows production contribution of various countries. As production in India is likely to decrease, availability for seed would contract in the third quarter of the year.