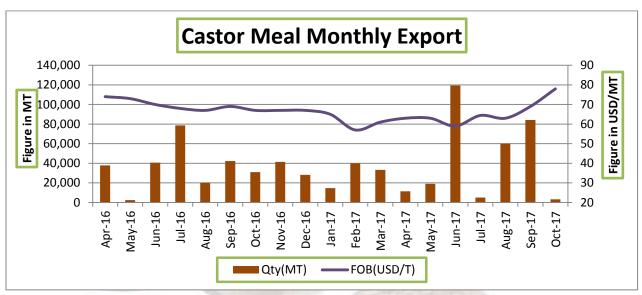

## **Castor Meal Export:**

Despite lower FOB prices, total castor meal export from India has shrunk by 14% Y/Y in FY-2016-17 due to sluggish demand from major importing countries during the first quarter of FY2017-18, India had exported 0.84 lakh tons of castor meal, increased by 4% Y/Y Japan, Taiwan and France were the top importers of Indian castor meal for the 2016-17.

Source: Sea of India