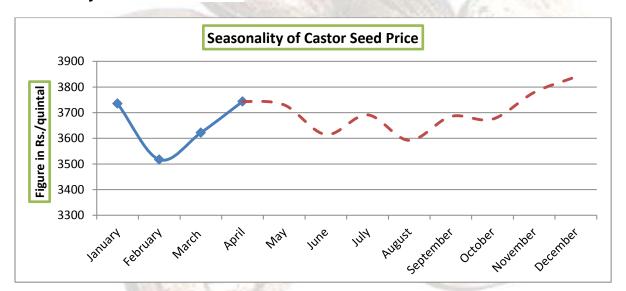

## **Seasonality of Castor Seed Price**

#### **Castor Price Trend:**

Source: Agriwatch

Indian castor seed market was in bearish trend during the period from April 2017 to June 2017 mainly because of sluggish overseas demand for meal as well poor demand from the domestic market. After slipping to six month low, prices have seen decent recovery from middle of June'17 on tight supplies of quality seeds mainly in north Gujarat region