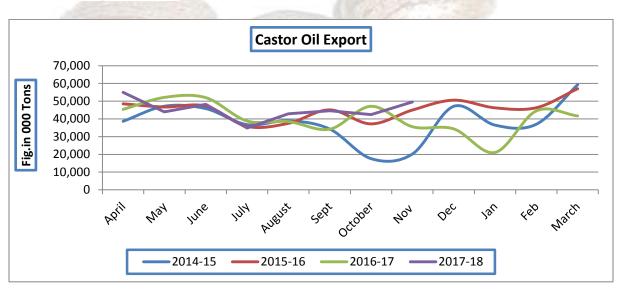

### **Castor Oil Export Trend:**

Source: Sea Of India

As per latest data released by SEA of India, Castor oil export in the month of November was 49574 thousand tons which is up by 17% from last month export of 42457 thousand tons and 39% up from corresponding period last year export of 35608 thousand tons. Higher demand from the international market due to lower prices of castor seed in domestic market led to higher exports. Meanwhile, in the first two month of FY2017-18, total castor oil exported was around 1 lakh tons, which is up by 2% Y/Y on higher consumption demand from US, Netherland, Russia and Japan