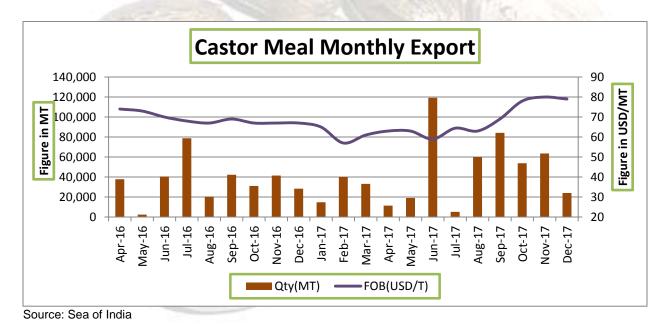

### **Castor Meal Export:**

During April – Dec., 2017 oil meal imported by Vietnam from India reported at 331,654 tons compared to 209,476 tons; consisting of 23,157 tons of soybean meal, 54,922 tons of rapeseed meal and 253,575 tons of De-oiled Rice Bran Extraction. South Korea imported 597,252 tons compared to 460,764 tons; consisting 209,890 tons of rapeseed meal, 362,147 tons of castor meal and 25,215 tons of soybean meal. Bangladesh imported 120,675 tons compared to 132,588 tons; consisting 26,037 tons of rapeseed meal, 5,857 tons of De-oiled Rice Bran Extractions and 88,781 tons of soybean meal. Thailand imported 134,612 tons compared to 9,201 tons; consisting 96,358 tons of rapeseed meal, 9,454 tons of De-oiled Rice Bran Extractions and 28,765 tons of soybean meal. European countries were the major importer of Indian Soybean Meal. France imported 100,375 tons compared to 90,208 tons; consisting 95,710 tons of soybean meal and 4,665 tons of Castor meal and rest of European countries imported 329,340 tons of oil meals, mainly soybean meal.