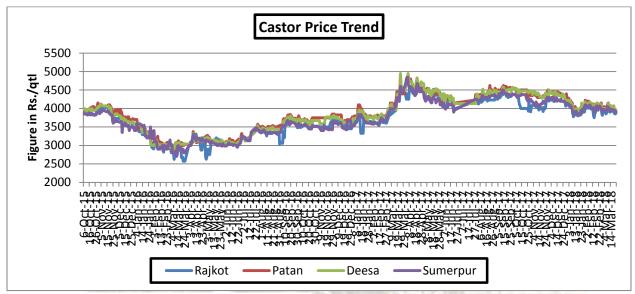

### **Castor Price Trend:**

Source: Agriwatch

Indian castor seed market was in steady trend during the period from Oct 2017 to March 2018, now prices are expected to trade steady in the arrival season.