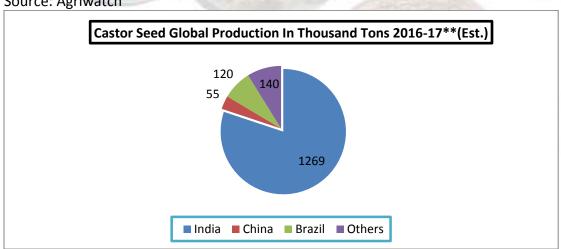

### **Castor Seed Global Production share:**

Source: Agriwatch

### International market update:

There is no change in Global Castor Seed supply -demand side. Production is expected to decrease from 18.37 lakh tons to 15.84 lakh tons in 2016-17 due to lower crop size expected in India this year. Total availability for seed would decrease to 20 lakh tons including Indian carryout stock of 5.91 lakh tons. Normal demand for oil and decreasing seed stock in India would continue to push seed price up in India. India dominates global market in seed production with 90 percent contribution. The given diagram shows production contribution of various countries. As production in India is likely to decrease, availability for seed would contract in the third quarter of the year.