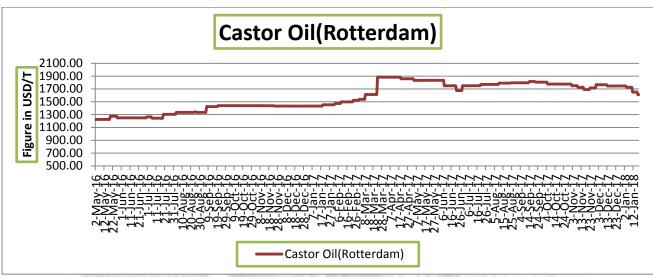

or Seed Global Production share:**

Source: Agriwatch



### International market update:

There is no change in Global Castor Seed supply -demand side. Production is expected to decrease from 18.37 lakh tons to 15.84 lakh tons in 2016-17 due to lower crop size expected in India this year. Total availability for seed would decrease to 20 lakh tons including Indian carryout stock of 5.91 lakh tons. Normal demand for oil and decreasing seed stock in India would continue to push seed price up in India. India dominates global market in seed production with 90 percent contribution. The given diagram shows production contribution of various countries. As production in India is likely to decrease, availability for seed would contract in the third quarter of the year.



### **Rotterdam Price:**



Source: Agriwatch

### **Castor Seed Weekly Prices at Key Spot Markets:**

| Commodity  | eekly Prices at Key Spot Ma | Price (Rs/                        | Quintal) |        |  |
|------------|-----------------------------|-----------------------------------|----------|--------|--|
| Center     | Market                      | Market 17th to 23rd<br>March 2018 |          | Change |  |
|            | Patan                       | 3988                              | 4063     | -75    |  |
|            | Harij                       | 3992                              | 4061     | -69    |  |
|            | Rajkot                      | 3889                              | 3957     | -68    |  |
|            | Gondal                      | 3914                              | 3985     | -71