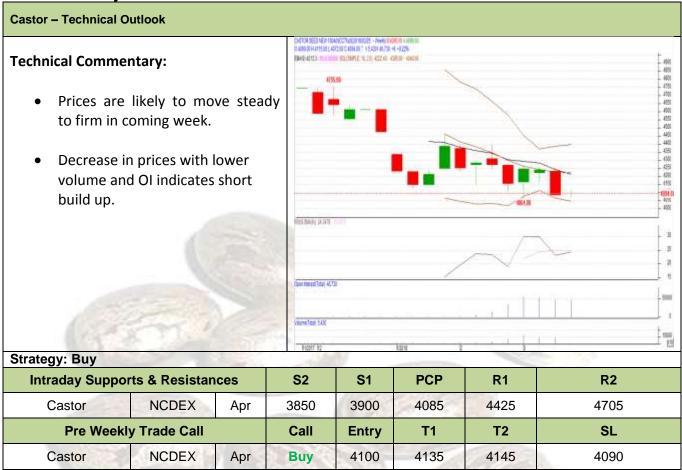

# Castor Seed & Oil Weekly Report Date-26<sup>th</sup> March-2018

**Technical Analysis:** 

Stake holders in cash market may opt for buying seed around Rs. 3850-3950 for profit purpose.