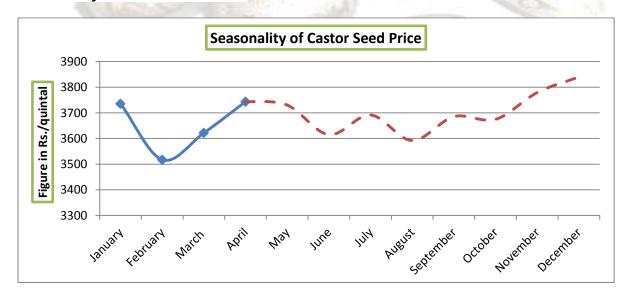

----|------------|-----------------|----------|-------------|
| Gujarat        | 5.96       | 5.64            | 5.67     | 7.37        |
| Rajasthan      | 1.6        | 1.72            | -6.98    | 2.25        |
| Telangana      | 0.31       | 0.43            | -27.91   | 0.82        |
| Andhra Pradesh | 0.33       | 0.43            | -23.26   | 0.89        |
| Karnataka      | 0.07       | 0.11            | -36.36   | 0.12        |
| Maharashtra    | 0.07       | 0.12            | -41.67   | 0.16        |
| Others         | 0.38       | 0.33            | 15.15    | 0.23        |
| Total          | 8.45       | 8.59            | -1.63    | 11.84       |

Stake holders in cash market may opt for buying seed around Rs. 3850-3950 for profit purpose.

### **Seasonality of Castor Seed Price**





### **Castor Price Trend:**



Source: Agriwatch

Indian castor seed market was in steady trend during the period from Oct 2017 to March 2018, now prices are expected to trade steady in the arrival season.

### **Castor Oil Export Trend:**



Source: Sea Of India

As per latest data released by SEA of India, Castor oil export in the month of November was 49574 thousand tons which is up by 17% from last month export of 42457 thousand tons and 39% up from corresponding period last year export of 35608 thousand tons. Higher demand from the international market due to lower prices of castor seed in domestic market led to higher exports. Meanwhile, in the first two month of FY2017-18, total castor oil exported was around 1 lakh tons, which is up by 2% Y/Y on higher consumption demand from U