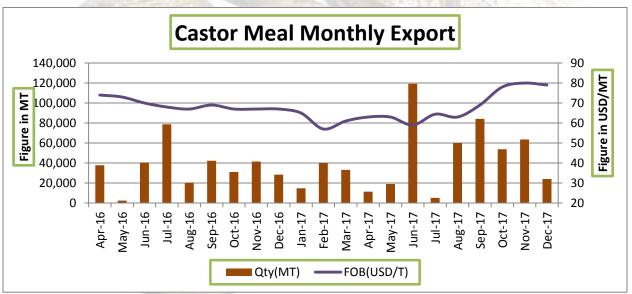

#### **Castor Meal Export:**

During April – Dec., 2017 oil meal imported by Vietnam from India reported at 331,654 tons compared to 209,476 tons; consisting of 23,157 tons of soybean meal, 54,922 tons of rapeseed meal and 253,575 tons of De-oiled Rice Bran Extraction. South Korea imported 597,252 tons compared to 460,764 tons; consisting 209,890 tons of rapeseed meal, 362,147 tons of castor meal and 25,215 tons of soybean meal. Bangladesh imported 120,675 tons compared to 132,588 tons; consisting 26,037 tons of rapeseed meal, 5,857 tons of De-oiled Rice Bran Extractions and 88,781 tons of soybean meal. Thailand imported 134,612 tons compared to 9,201 tons; consisting 96,358 tons of rapeseed meal, 9,454 tons of De-oiled Rice Bran Extractions and 28,765 tons of soybean meal. European countries were the major importer of Indian Soybean Meal. France imported 100,375 tons compared to 90,208 tons; consisting 95,710 tons of soybean meal and 4,665 tons of Castor meal and rest of European countries imported 329,340 tons of oil meals, mainly soybean meal.