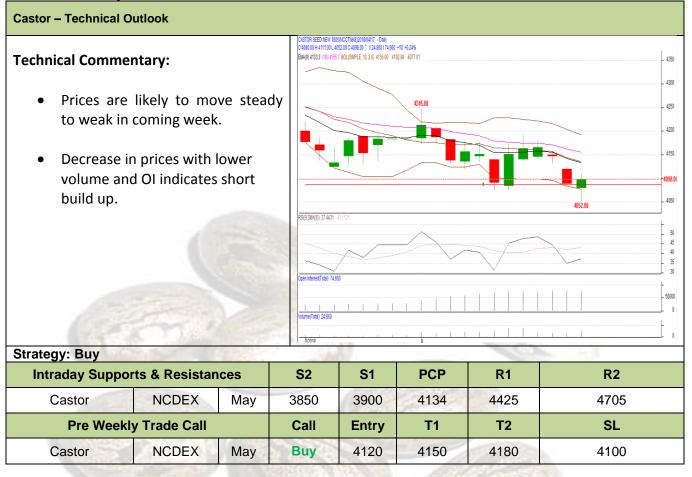

## **Technical Analysis:**

Stake holders in cash market may opt for buying seed around Rs. 3850-3950 for profit purpose.

# **Castor Price Trend:**

Indian castor seed market was in steady trend during the period from Oct 2017 to March 2018, now prices are expected to trade steady in the arrival season.