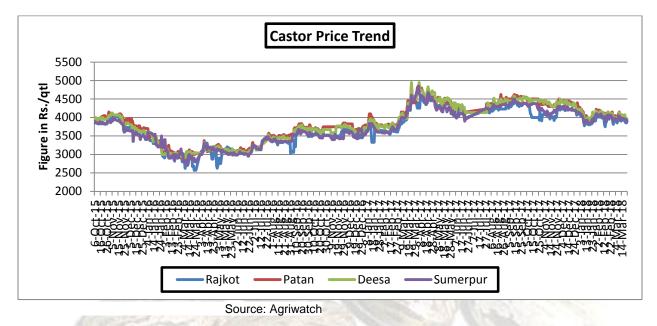

# **Castor Price Trend:**

Indian castor seed market was in steady trend during the period from Oct 2017 to March 2018, now prices are expected to trade steady in the arrival season.