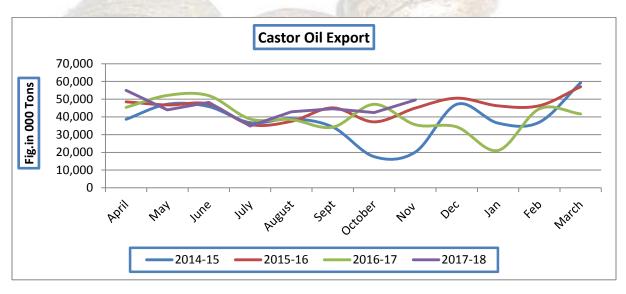

#### Source: Sea Of India

As per latest data released by SEA of India, Castor oil export in the month of November was 49574 thousand tons which is up by 17% from last month export of 42457 thousand tons and 39% up from corresponding period last year export of 35608 thousand tons. Higher demand from the international market due to lower prices of castor seed in domestic market led to higher exports. Meanwhile, in the first two month of FY2017-18, total castor oil exported was around 1 lakh tons, which is up by 2% Y/Y on higher consumption demand from US, Netherland, Russia and Japan