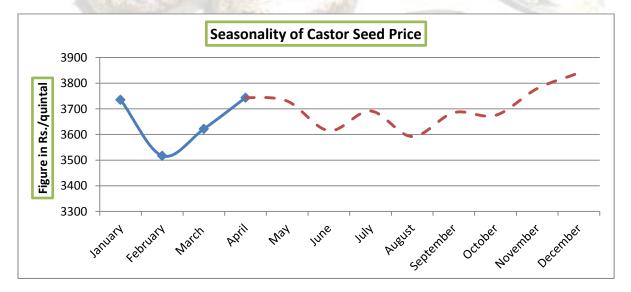

------|------------|-----------------|----------|-------------|
| Gujarat        | 5.96       | 5.64            | 5.67     | 7.37        |
| Rajasthan      | 1.6        | 1.72            | -6.98    | 2.25        |
| Telangana      | 0.31       | 0.43            | -27.91   | 0.82        |
| Andhra Pradesh | 0.33       | 0.43            | -23.26   | 0.89        |
| Karnataka      | 0.07       | 0.11            | -36.36   | 0.12        |
| Maharashtra    | 0.07       | 0.12            | -41.67   | 0.16        |
| Others         | 0.38       | 0.33            | 15.15    | 0.23        |
| Total          | 8.45       | 8.59            | -1.63    | 11.84       |

Stake holders in cash market may opt for buying seed around Rs. 3850-3950 for profit purpose.

# **Seasonality of Castor Seed Price**





# **Castor Price Trend:**



Indian castor seed market was in steady trend during the period from Oct 2017 to March 2018, now prices are expected to trade steady in the arrival season.





#### Source: Sea Of India

As per latest data released by SEA of India, Castor oil export in the month of November was 49574 thousand tons which is up by 17% from last month export of 42457 thousand tons and 39% up from corresponding period last year export of 35608 thousand tons. Higher demand from the international market due to lower prices of castor seed in domestic market led to higher exports. Meanwhile, in the first two month of FY2017-18, total castor oil exported was around 1 lakh tons, which is up by 2% Y/Y on higher consumption demand from US, Netherland, Russia and Japan



#### **Castor