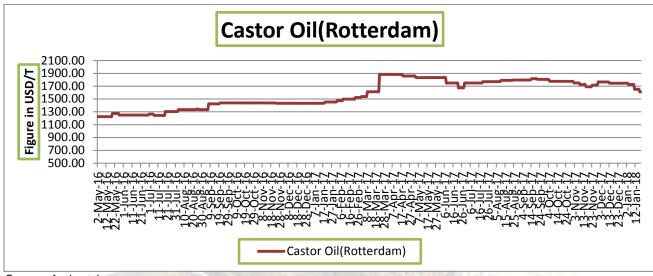

astor Seed Global Production share:**

Source: Agriwatch



## International market update:

There is no change in Global Castor Seed supply –demand side. Production is expected to decrease from 18.37 lakh tons to 15.84 lakh tons in 2016-17 due to lower crop size expected in India this year. Total availability for seed would decrease to 20 lakh tons including Indian carryout stock of 5.91 lakh tons. Normal demand for oil and decreasing seed stock in India would continue to push seed price up in India. India dominates global market in seed production with 90 percent contribution. The given diagram shows production contribution of various countries. As production in India is likely to decrease, availability for seed would contract in the third quarter of the year.



# **Rotterdam Price:**



Source: Agriwatch

# **Castor Seed Weekly Prices at Key Spot Markets:**

| Commodity