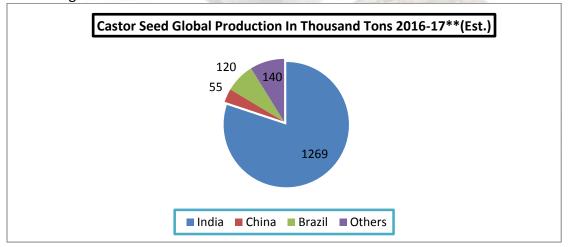

# **Castor Seed Global Production share:**

Source: Agriwatch

## International market update:

There is no change in Global Castor Seed supply –demand side. Production is expected to decrease from 18.37 lakh tons to 15.84 lakh tons in 2016-17 due to lower crop size expected in India this year. Total availability for seed would decrease to 20 lakh tons including Indian carryout stock of 5.91 lakh tons. Normal demand for oil and decreasing seed stock in India would continue to push seed price up in India. India dominates global market in seed production with 90 percent contribution. The given diagram shows production contribution of various countries. As production in India is likely to decrease, availability for seed would contract in the third quarter of the year.