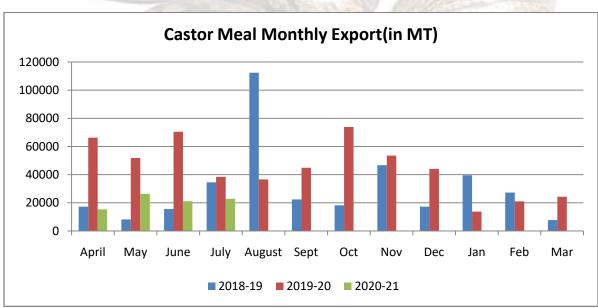

# **Castor Meal Monthly Export:**

Source: Sea of India

| State             | Prices 09-15<br>Aug 2020 | Prices 01-08<br>Aug 2020 | Prices 09-15<br>Aug 2019 | %<br>Change(Over<br>Previous<br>Week) | % Change(Over<br>Previous Year) |
|-------------------|--------------------------|--------------------------|--------------------------|---------------------------------------|---------------------------------|
| Andhra<br>Pradesh |                          | 3698.66                  | 5025.84                  |                                       |                                 |
| Maharashtra       |                          |                          |                          |                                       |                                 |
| Gujarat           | 3902.81                  | 3927.08                  | 5437.46                  | -0.62                                 | -28.22                          |
| Karnataka         | 3529                     | 2937.81                  | 5300                     | 20.12                                 | -33.42                          |
| Rajasthan         | 3842.75                  | 3803.55                  | 5057.92                  | 1.03                                  | -24.03                          |
| Telangana         |                          |                          | 4827.79                  |                                       |                                 |
| Madhya<br>Pradesh |                          |                          | 4576.92                  |                                       |                                 |
| Average           | 3758.19                  | 3591.77                  | 5037.66                  |                                       |                                 |

**Supply and Demand:** MY 2019-20 started with lower carryout of 2.30 lakh tons. As production was higher in on-going MY (Marketing Year), availability increased from 16.29 to 21.90 lakh tons. Higher availability in domestic market, lock-down situation started impacting prices.Lower

realisation in current season and normal monsoon this year will influence farmer to opt for other crops like Cotton and Groundnut.

**Export demand:** Despite higher export in May-2020 at 54257MTagainst 44615 MT in May 2019, export prospect seems bleak due to various issues from producing to importing countries. Major importing countries like China,EU and US are struggling with their own problems such as border tension, spread of COVID-19 and its impact and weakening buying power of retail customer would continue to impact demand for export in the near to medium term. But, low prices may attract stocking interest at consuming countries.