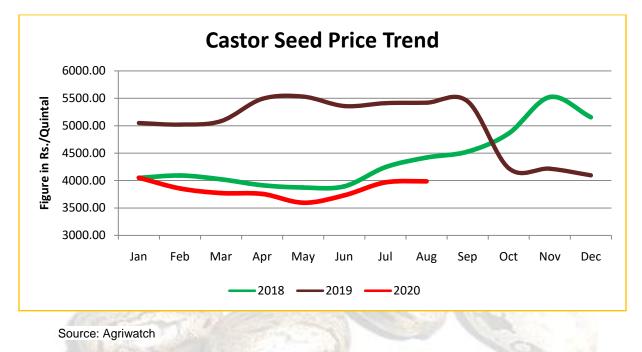

## **Castor Price Trend Deesa Mandi:**

Above price chart is of Deesa Mandi in Gujarat, which is a major mandi for castor seed. Castor seed price traded weak in the starting of this year due to higher seed availability and impact of corona virus also push the prices downwards.