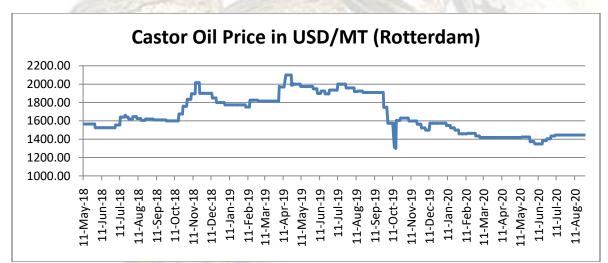

### **Rotterdam Price:**

Source: Agriwatch

| Comparative Prices Of Castor Products Including Seed          |                |               |                |                |              |  |
|---------------------------------------------------------------|----------------|---------------|----------------|----------------|--------------|--|
|                                                               | 15thMa<br>y'20 | 8th<br>May'20 | 15thAp<br>r'20 | 15thMa<br>y'19 | CHAN<br>GE % |  |
| Castorseed (Gujarat)((Rs./M.T) Ex-<br>Mandi                   | 36000          | 36750         | 40000          | 56637          | -57-33       |  |
| Castor Meal Export (FAS) (US\$ /<br>MT),Ex Kandla             | 55.00          | 55.00         | NQ             | 101.00         | -83.64       |  |
| EXPORT (FOR) Ports (Rs./MT)Castor<br>meal bulk Kandla         | 4000           | 4000          | NQ             | 6771           | -69.28       |  |
| Castor Oil (First Grade) FOB Kandla<br>(Export)\$/Tonne       | NQ             | NQ            | NQ             | 1696           | -            |  |
| Local rates for oil in domestic<br>market(Rs./M.T.) for comm. | 82500          | 86000         | 94000          | 118415         | -43.53       |  |