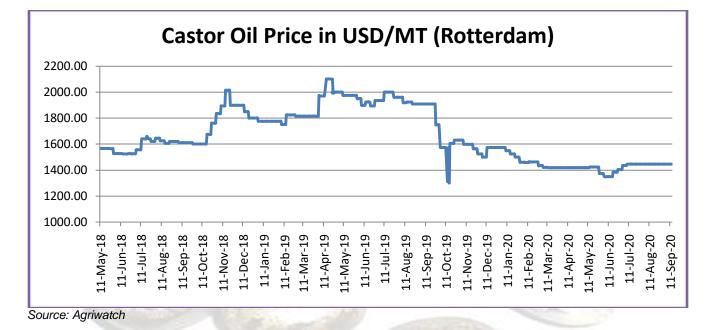

### **Rotterdam Price:**

| Comparative Prices Of Castor Products Including Seed          |                |                |                |                |              |  |  |
|---------------------------------------------------------------|----------------|----------------|----------------|----------------|--------------|--|--|
|                                                               | 21stAu<br>g'20 | 14thAu<br>g'20 | 21stJul<br>'20 | 21stAu<br>g'19 | CHANG<br>E % |  |  |
| Castorseed (Gujarat)((Rs./M.T) Ex-<br>Mandi                   | 40150          | 40350          | 40500          | 55712          | -38.76       |  |  |
| Castor Meal Export (FAS) (US\$ /<br>MT),Ex Kandla             | 71.00          | 71.00          | 52.00          | 108.00         | -52.11       |  |  |
| EXPORT (FOR) Ports (Rs./MT)Castor<br>meal bulk Kandla         | 4850           | 5150           | 3650           | 7459           | -53.79       |  |  |
| Castor Oil (First Grade) FOB Kandla<br>(Export)\$/Tonne       | 1150           | 1150           | 1165           | 1621           | -40.96       |  |  |
| Local rates for oil in domestic<br>market(Rs./M.T.) for comm. | 85500          | 85500          | 86000          | 115570         | -35.17       |  |  |