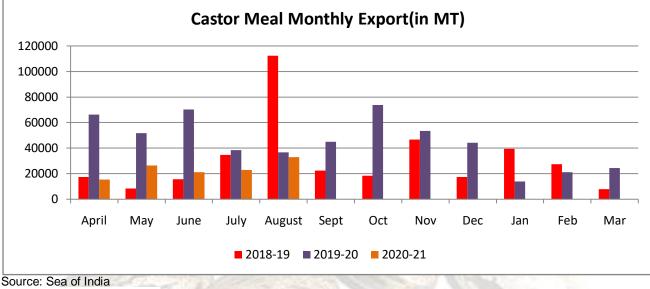

### **Castor Meal Monthly Export:**

### Meal Export Summary:

The Solvent Extractors' Association of India has compiled the export data for export of oil meals for the month of August 2020 and provisionally reported at 171,515 tons compared to 228,484 tons in August, 2019 i.e. down by 25%. The overall export of oil meals during April to August 2020 is provisionally reported at 1,013,177 tons compared to 1,146,295 tons during the same period of previous year i.e. down by 12%. The Solvent Extractors' Association of India has compiled the export data for export of oil meals for the month of August 2020 and provisionally reported at 171,515 tons compared to 228,484 tons in August, 2019 i.e. down by 25%. The overall export of oil meals for the month of August 2020 and provisionally reported at 171,515 tons compared to 228,484 tons in August, 2019 i.e. down by 25%. The overall export of oil meals during April to August 2020 is provisionally reported at 1,013,177 tons compared to 1,146,295 tons during the same period of previous year i.e. down by 25%. The