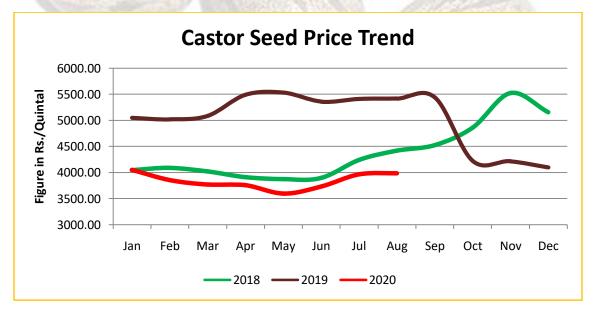

| Absolute |
|----------------|-------------------------------------|-----------|-------------|-----------|----------|
|                |                                     | This Year | % of Normal | Last Year | Change   |
| Andhra Pradesh | 0.40                                | 0.18      | 44.89       | 0.33      | -0.15    |
| Gujarat        | 6.15                                | 5.80      | 94.24       | 6.79      | -0.99    |
| Rajasthan      | 1.69                                | 1.40      | 82.77       | 1.54      | -0.15    |
| Telangana      | 0.38                                | 0.14      | 35.78       | 0.23      | -0.09    |
| All-India      | 9.07                                | 7.74      | 85.4        | 9.10      | -1.36    |

### Castor Price TrendDeesaMandi:



Source: Agriwatch



### **Castor Meal Monthly Export:**



### Meal Export Summary:

The Solvent Extractors' Association of India has compiled the export data for export of oil meals for the month of August 2020 and provisionally reported at 171,515 tons compared to 228,484 tons in August, 2019 i.e. down by 25%. The overall export of oil meals during April to August 2020 is provisionally reported at 1,013,177 tons compared to 1,146,295 tons during the same period of previous year i.e. down by 12%. The Solvent Extractors' Association of India has compiled the export data for export of oil meals for the month of August 2020 and provisionally reported at 171,515 tons compared to 228,484 tons in August, 2019 i.e. down by 25%. The overall export of oil meals for the month of August 2020 and