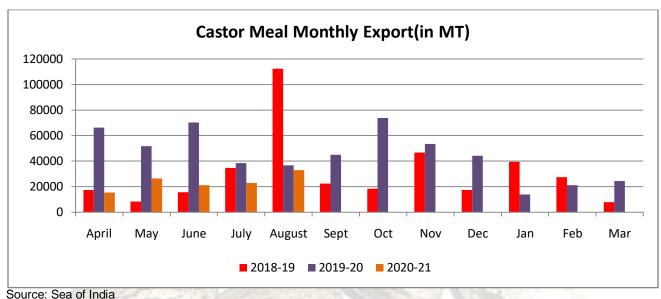

### **Castor Meal Monthly Export:**

Meal Export Summary:

The Solvent Extractors' Association of India has compiled the export data for export of oil meals for the month of August 2020 and provisionally reported at 171,515 tons compared to 228,484 tons in August, 2019 i.e. down by 25%. The overall export of oil meals during April to August 2020 is provisionally reported at 1,013,177 tons compared to 1,146,295 tons during the same period of previous year i.e. down by 12%. The Solvent Extractors' Association of India has compiled the export data for export of oil meals for the month of August 2020 and provisionally reported at 171,515 tons compared to 228,484 tons in August, 2019 i.e. down by 25%. The overall export of oil meals during April to August 2020 is provisionally reported at 1,013,177 tons compared to 1,146,295 tons during the same period of previous year i.e. down by 12%.