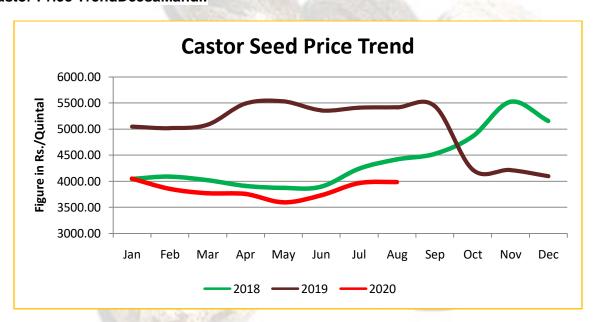

ops.

### **Sowing Updates:**

| State          | Normal Area | Area sown reported |             |           | Absolute |
|----------------|-------------|--------------------|-------------|-----------|----------|
|                |             | This Year          | % of Normal | Last Year | Change   |
| Andhra Pradesh | 0.40        | 0.18               | 44.89       | 0.33      | -0.15    |
| Gujarat        | 6.15        | 5.80               | 94.24       | 6.79      | -0.99    |
| Rajasthan      | 1.69        | 1.40               | 82.77       | 1.54      | -0.15    |
| Telangana      | 0.38        | 0.14               | 35.78       | 0.23      | -0.09    |
| All-India      | 9.07        | 7.74               | 85.4        | 9.10      | -1.36    |

#### **Castor Price TrendDeesaMandi:**



Source: Agriwatch



### **Castor Meal Monthly Export:**



Meal Export Summary:

The Solvent Extractors' Association of India has compiled the export data for export of oil meals for the month of August 2020 and provisionally reported at 171,515 tons compared to 228,484 tons in August, 2019 i.e. down by 25%. The overall export of oil meals during April to August 2020 is provisionally reported at 1,013,177 tons compared to 1,146,295 tons during the same period of previous year i.e. down by 12%. The Solvent Extractors' Association of India has compiled the export data for export of oil meals for the month of August 2020 and provisionally reported at 171,515 tons compared to 228,484 tons in August, 2019 i.e. down by 25%. The overall export of oil meals during April to August 2020 is provis