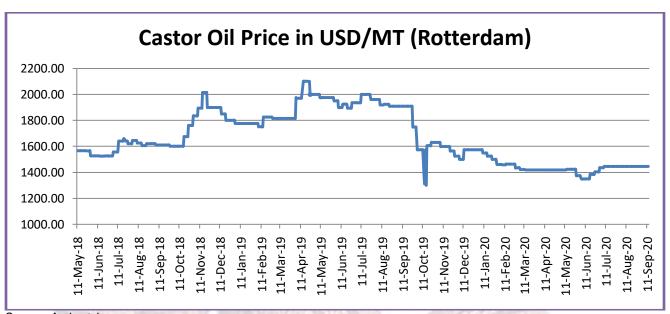

#### **Rotterdam Price:**

Source: Agriwatch

| Comparative Prices Of Castor Products Including Seed       |                |                |                |                |              |  |  |
|------------------------------------------------------------|----------------|----------------|----------------|----------------|--------------|--|--|
|                                                            | 21stAu<br>g'20 | 14thAu<br>g'20 | 21stJul<br>'20 | 21stAu<br>g'19 | CHANG<br>E % |  |  |
| Castorseed (Gujarat)((Rs./M.T) Ex-<br>Mandi                | 40150          | 40350          | 40500          | 55712          | -38.76       |  |  |
| Castor Meal Export (FAS) (US\$ /<br>MT),Ex Kandla          | 71.00          | 71.00          | 52.00          | 108.00         | -52.11       |  |  |
| EXPORT (FOR) Ports (Rs./MT)Castor meal bulk Kandla         | 4850           | 5150           | 3650           | 7459           | -53.79       |  |  |
| Castor Oil (First Grade) FOB Kandla (Export)\$/Tonne       | 1150           | 1150           | 1165           | 1621           | -40.96       |  |  |
| Local rates for oil in domestic market(Rs./M.T.) for comm. | 85500          | 85500          | 86000          | 115570         | -35.17       |  |  |