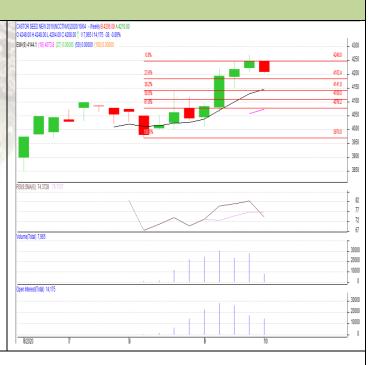

#### Castor - Technical Outlook

### **Technical Commentary:**

- Major sentiments are more likely to be firm even asit trades below 4208 per 100 kg. Meanwhile, prices firmly retained the support of 3970 levels.
- This could be a good level for bargain buying targeting towards 4400-4500 and if breaks the resistance of 4400 aiming further higher to 4460-4590 levels.
- The weekly RSI is treading at 74 with over bought bias.
- On lower side, a fall below 3990 could intensify the correction further to 3970-3800 levels.

| Str | ate | gy: | Вι | Jy |
|-----|-----|-----|----|----|
|     |     |     | _  | ~, |

| Intraday Supports & Resistances |       |     | S2   | S1   | PCP  | R1   | R2   |
|---------------------------------|-------|-----|------|------|------|------|------|
| Castor                          | NCDEX | Oct | 3800 | 3950 | 4208 | 4450 | 4500 |

| Pre Weekly Trade Call |       | Call | Entry | T1   | T2   | SL   |      |
|-----------------------|-------|------|-------|------|------|------|------|
| Castor                | NCDEX | Oct  | Buy   | 4200 | 4235 | 4265 | 4180 |