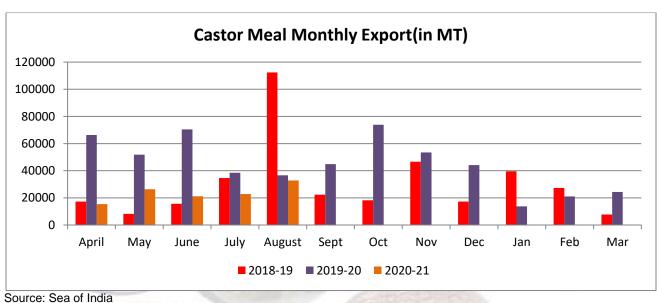

### **Castor Meal Monthly Export:**

Meal Export Summary:

The Solvent Extractors' Association of India has compiled the export data for export of oil meals for the month of August 2020 and provisionally reported at 171,515 tons compared to 228,484 tons in August, 2019 i.e. down by 25%. The overall export of oil meals during April to August 2020 is provisionally reported at 1,013,177 tons compared to 1,146,295 tons during the same period of previous year i.e. down by 12%. The Solvent Extractors' Association of India has compiled the export data for export of oil meals for the month of August 2020 and provisionally reported at 171,515 tons compared to 228,484 tons in August, 2019 i.e. down by 25%. The overall export of oil meals during April to August 2020 is provisionally reported at 1,013,177 tons compared to 1,146,295 tons during the same period of previous year i.e. down by 12%.