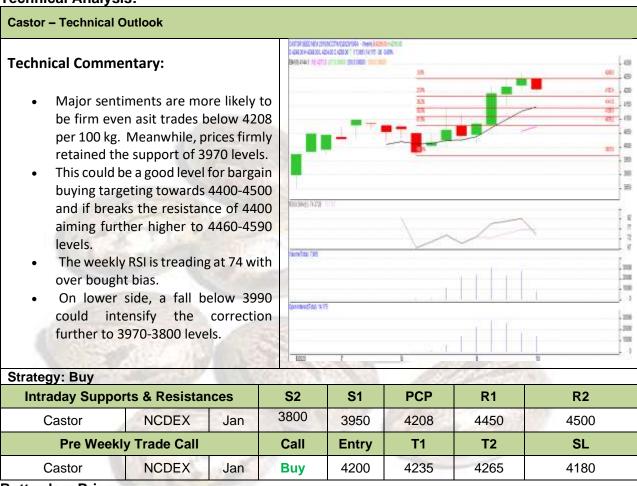

## Cash Market Price Outlook for Spot Price

| Expected Range        | Rs/Qtl.(Low) | Rs /Qtl.(High) |
|-----------------------|--------------|----------------|
| Short term (15 days)  | 3850-3950    | 3900-4350      |
| Medium Term (30 days) | 4200-4300    | 4400-4600      |