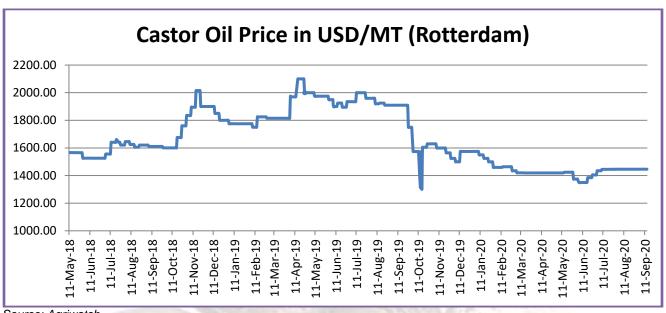

## **Technical Analysis:**

**Rotterdam Price:** 

Source: Agriwatch

| Comparative Prices Of Castor Products Including Seed       |                |                |                |                |              |
|------------------------------------------------------------|----------------|----------------|----------------|----------------|--------------|
|                                                            | 21stAu<br>g'20 | 14thAu<br>g'20 | 21stJu<br>l'20 | 21stAu<br>g'19 | CHAN<br>GE % |
| Castorseed (Gujarat)((Rs./M.T) Ex-<br>Mandi                | 40150          | 40350          | 40500          | 55712          | -38.76       |
| Castor Meal Export (FAS) (US\$ / MT),Ex Kandla             | 71.00          | 71.00          | 52.00          | 108.00         | -52.11       |
| EXPORT (FOR) Ports (Rs./MT)Castor meal bulk Kandla         | 4850           | 5150           | 3650           | 7459           | -53.79       |
| Castor Oil (First Grade) FOB Kandla (Export)\$/Tonne       | 1150           | 1150           | 1165           | 1621           | -40.96       |
| Local rates for oil in domestic market(Rs./M.T.) for comm. | 85500          | 85500          | 86000          | 115570         | -35.17       |