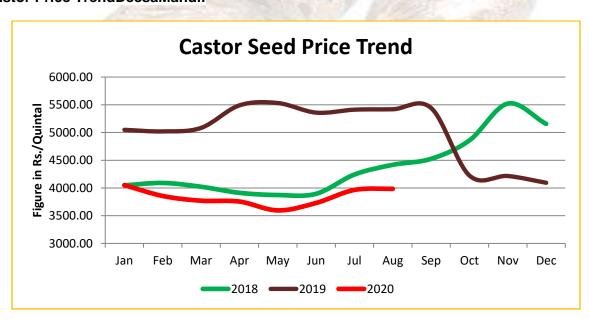

Christmas.

## **Sowing Updates:**

| State          | Normal Area | Area sown reported |             |           | Absolute |
|----------------|-------------|--------------------|-------------|-----------|----------|
|                |             | This Year          | % of Normal | Last Year | Change   |
| Andhra Pradesh | 0.40        | 0.18               | 44.89       | 0.33      | -0.15    |
| Gujarat        | 6.15        | 5.80               | 94.24       | 6.79      | -0.99    |
| Rajasthan      | 1.69        | 1.40               | 82.77       | 1.54      | -0.15    |
| Telangana      | 0.38        | 0.14               | 35.78       | 0.23      | -0.09    |
| All-India      | 9.07        | 7.74               | 85.4        | 9.10      | -1.36    |

### Castor Price TrendDeesaMandi:





Source: Agriwatch

### **Castor Meal Monthly Export:**



Meal Export Summary:

The Solvent Extractors' Association of India has compiled the export data for export of oil meals for the month of August 2020 and provisionally reported at 171,515 tons compared to 228,484 tons in August, 2019 i.e. down by 25%. The overall export of oil meals during April to August 2020 is provisionally reported at 1,013,177 tons compared to 1,146,295 tons during the same period of previous year i.e. down by 12%. The Solvent Extractors' Association of India has compiled the export data for export of oil meals for the month of August 2020 and provisionally reported at 171,515 tons compared to 228,484 tons in August, 2019 i.e. down by 25%. The overall export of oil meals during April to August 2020 is provis