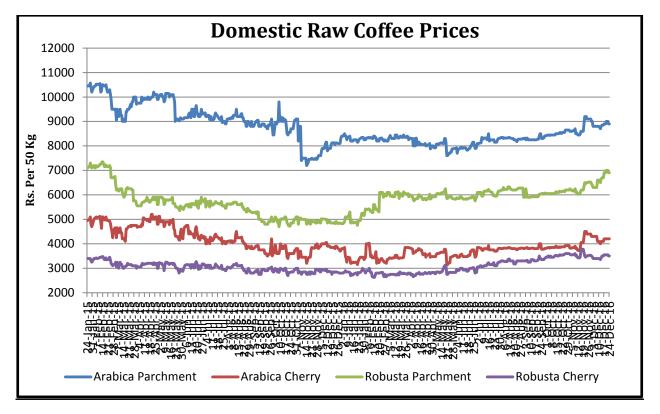

### **Domestic Coffee Market Summary**

Coffee prices closed on higher side in Karnataka physical market during week ended 22nd December 2016 on improved demand. Picking of Arabica has started last week and will take a week more for arrivals to the markets, Robusta by Jan 15th 2017. 6% stocks are remaining in the hand of farmers. Cyclone Vardha created a panic among the Arabica growers and has affected 10% damage to the crops, presently it is bright and sunny. Plucking of Arabica is underway and also Robusta in all irrigated areas. As of now, it is red in Arabica and Greenish in Robusta. Exporters are less active since the differentials are low and the news of crop being less in Vietnam has the fear of the market moving up hence not much ordered being place. Prices in the domestic markets are likely to move up.