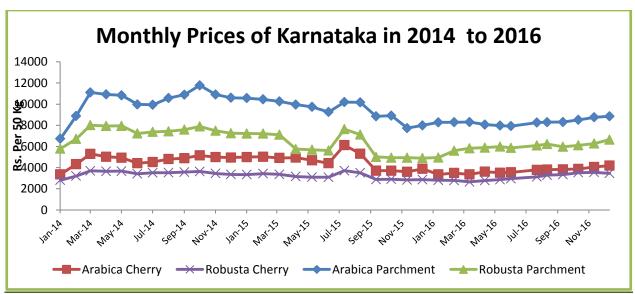

### **Domestic Coffee Market Summary**

Coffee prices closed on higher side in Karnataka physical market during week ended 22nd December 2016 on improved demand. Picking of Arabica has started last week and will take a week more for arrivals to the markets, Robusta by Jan 15th 2017. 6% stocks are remaining in the hand of farmers. Cyclone Vardha created a panic among the Arabica growers and has affected 10% damage to the crops, presently it is bright and sunny. Plucking of Arabica is underway and also Robusta in all irrigated areas. As of now, it is red in Arabica and Greenish in Robusta. Exporters are less active since the differentials are low and the news of crop being less in Vietnam has the fear of the market moving up hence not much ordered being place. Prices in the domestic markets are likely to move up.