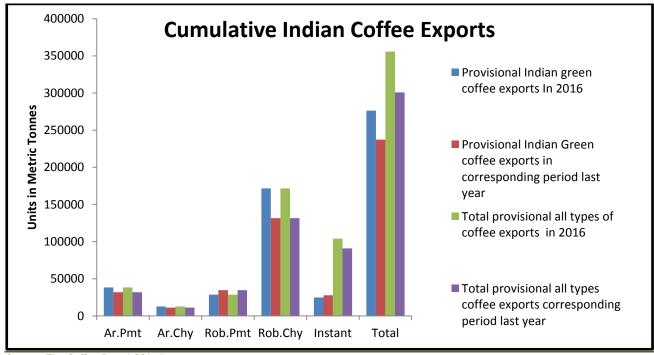

As per the Coffee Board of India, provisional Indian green coffee exports to 1st January 2016 to 22nd December 2016 is registered higher by 17.6216.43% at 276309 metric tons compared to 237312 metric tons in the corresponding period of previous year. India re-exports maximum Instant type of coffee. Instant Coffee exports from 1st January 2016 to 22nd December 2016 this year, recorded down by 11.36% at 24674 metric tons from preceding year volume of 27837 metric tons. Total provisional exports of Arabica parchment, Arabica Cherry and Robusta Cherry is placed higher by 20.41 at 38316, 14.85% to 12753 metric tonnes and 30.49% at 171680 metric tons respectively from 1st January to 22nd December against exports volume of 31820 metric ton, 11104 metric tonnes and 131562 metric tons respectively in the corresponding period of last year. However, Robusta parchment is registered lower for 28601 metric tonnes with a decline of 17.48%.

### **Domestic Coffee Exports of India -:**

Below table shows coffee exports details of India:-

|   | Export update: From 01 <sup>st</sup> January 2016 to 22nd December 2016(in metric tonnes) |        |        |         |         |               |          |         |        |  |
|---|-------------------------------------------------------------------------------------------|--------|--------|---------|---------|---------------|----------|---------|--------|--|
|   | INDIAN COFFEE                                                                             | Ar.Pmt | Ar.Chy | Rob.Pmt | Rob.Chy | Roasted seeds | R &<br>G | Instant | Total  |  |
| 1 | Provisional<br>exports (Indian<br>green coffee)                                           | 38316  | 12753  | 28601   | 171680  | 58            | 227      | 24674   | 276309 |  |
| 2 | Provisional green coffee exports corresponding period last year                           | 31820  | 11104  | 34661   | 131562  | 39            | 293      | 27837   | 237317 |  |
| 3 | Provisional re-<br>exports                                                                | 0      | 0      | 0       | 0       | 1             | 157      | 79354   | 79512  |  |
| 4 | Provisional re-<br>exports<br>corresponding<br>period last year                           | 0      | 0      | 0       | 0       | 119           | 274      | 63069   | 63462  |  |
| 5 | Total provisional exports (1+3)                                                           | 38316  | 12753  | 28601   | 171680  | 59            | 384      | 104028  | 355821 |  |
| 6 | Total provisional exports corresponding period last year (2+4)                            | 31820  | 11104  | 34661   | 131562  | 158           | 567      | 90906   | 300779 |  |

Source: The Coffee Board Of India

Source: The Coffee Board Of India