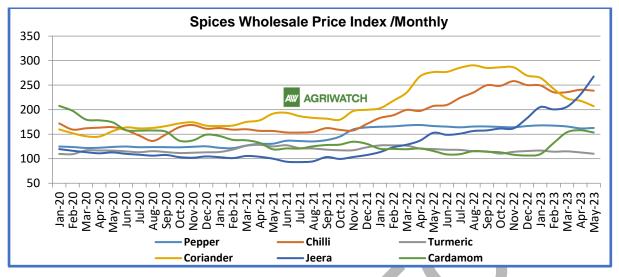

## **Spices Wholesale Price Index /Monthly**

| Months                            | Pepper | Chilli | Turmeric | Coriander | Jeera | Cardamom |
|-----------------------------------|--------|--------|----------|-----------|-------|----------|
| Mar-23                            | 165.7  | 235.7  | 115      | 222.8     | 205.9 | 153.9    |
| Apr-23                            | 161.8  | 240.5  | 112.8    | 218.1     | 230.7 | 158      |
| May-23                            | 162.7  | 238.7  | 110.1    | 207.1     | 267.7 | 153.4    |
| <b>Change Over Previous Month</b> | 0.9    | -1.8   | -2.7     | -11.0     | 37.0  | -4.6     |

Source - MINISTRY OF COMMERCE & INDUSTRY. Base year – 2011-12