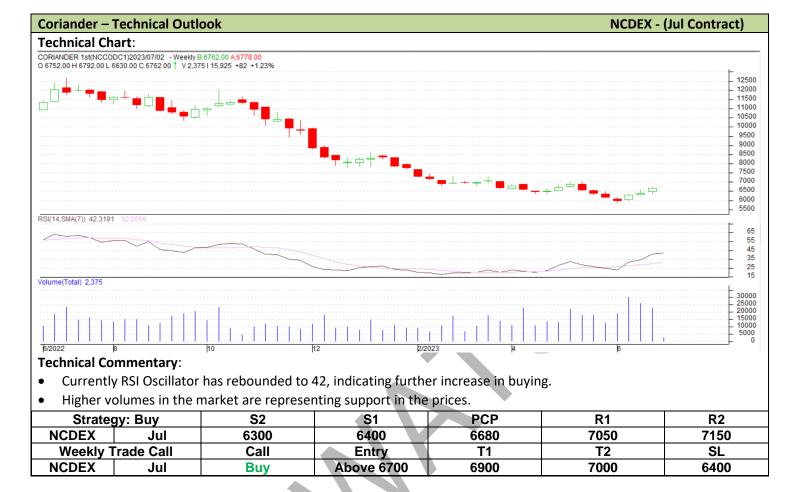

|  |
|                                                                 |                             | Eagle          | Unch          | 6200      | 6200      | 6000      | 11305     |  |  |  |  |
| Delhi                                                           | Khari Baoli<br>(Delhi)      | Eagle (Dal)    | Unch          | 7100      | 7100      | 7200      | 12200     |  |  |  |  |
|                                                                 |                             | Eagle          | Unch          | 7600      | 7600      | 7700      | 12700     |  |  |  |  |
|                                                                 |                             | Scooter        | Unch          | 10500     | 10500     | 10400     | 13700     |  |  |  |  |



## **TECHNICAL ANALYSIS**



#### Disclaimer

The information and opinions contained in the document have been compiled from sources believed to be reliable. The company does not warrant its accuracy, completeness and correctness. The use of data and information contained in this report is at your own risk. This document is not, and should not be construed as an offer to sell or solicitation to buy any commodities. This document may not be reproduced, distributed or published, in whole or part, by any recipient hereof for any purpose without prior permission from the Company. IASL and its affiliates and/or their officers, directors and employees may have positions in any commodities mentioned in this document (or in any related investment) and may from time to dispose of such commodities Please or any (or investment