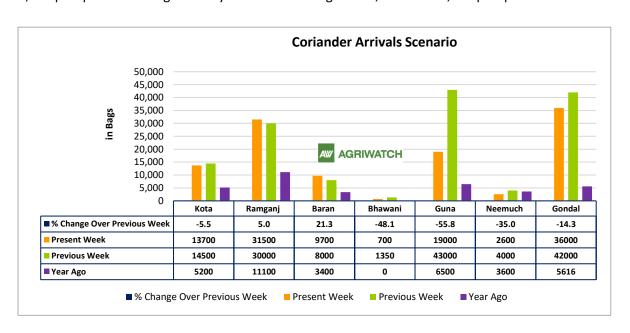

- Farmers and stockists are refraining from releasing their stocks in large quantities in order to maintain prices within a comfortable range, considering the ongoing export demand.
- AgriWatch predicts that there will be increased supply pressure in the coming weeks, resulting from the upward movement of prices.