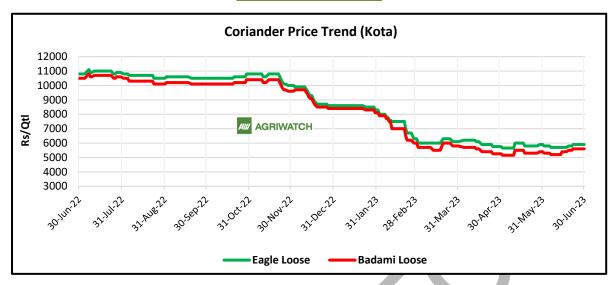

#### Coriander Outlook: -

For the next week, the price range for Badami variety is expected to be in between INR 5,500 – INR 6,500 per quintal and Eagle variety to move in a range INR 5,900 – INR 6,800 per quintal.

| Coriander Seed Spot Prices Weekly Change, Loose Prices (Rs/Qtl) |                             |                |               |           |           |           |           |  |  |  |  |
|-----------------------------------------------------------------|-----------------------------|----------------|---------------|-----------|-----------|-----------|-----------|--|--|--|--|
| State                                                           | Centre                      | Grade          | % Change Over | Today     | Week Ago  | Month Ago | Year Ago  |  |  |  |  |
|                                                                 |                             |                | Previous Week | 30-Jun-23 | 23-Jun-23 | 30-May-23 | 30-Jun-22 |  |  |  |  |
| Rajasthan                                                       | Kota<br>Benchmark<br>market | Eagle          | Unch          | 5900      | 5900      | 5900      | 10800     |  |  |  |  |
|                                                                 |                             | Eagle(Split)   | Unch          | 6200      | 6200      | 6100      | 11400     |  |  |  |  |
|                                                                 |                             | Badami         | Unch          | 5600      | 5600      | 5400      | 10500     |  |  |  |  |
|                                                                 |                             | Badami (Split) | Unch          | 5700      | 5700      | 5700      | 10900     |  |  |  |  |
|                                                                 | Ramganj                     | Eagle          | Unch          | 6100      | 6100      | 5700      | 11000     |  |  |  |  |
|                                                                 |                             | Eagle(Split)   | Unch          | 6100      | 6100      | 5700      | 11000     |  |  |  |  |
|                                                                 |                             | Badami         | Unch          | 5600      | 5600      | 5200      | 10500     |  |  |  |  |
|                                                                 |                             | Badami (Split) | Unch          | 5600      | 5600      | 5200      | 10500     |  |  |  |  |
|                                                                 |                             | Scooter        | Unch          | 8200      | 8200      | 8000      | 11500     |  |  |  |  |
|                                                                 | Baran                       | Eagle          | -4.92         | 5800      | 6100      | 5600      | 10800     |  |  |  |  |
|                                                                 |                             | Badami         | -1.79         | 5500      | 5600      | 5400      | 10300     |  |  |  |  |
|                                                                 | Bhawani                     | Eagle          | -1.75         | 5600      | 5700      | 5350      | Closed    |  |  |  |  |
|                                                                 |                             | Badami         | -1.85         | 5300      | 5400      | 5150      | Closed    |  |  |  |  |
|                                                                 |                             | Scooter        | -1.69         | 5800      | 5900      | 5700      | Closed    |  |  |  |  |
|                                                                 |                             | Double Parrot  | Unch          | 6500      | 6500      | Closed    | Closed    |  |  |  |  |
| Madhya<br>Pradesh                                               | Guna                        | Badami         | -5.08         | 5600      | 5900      | 5200      | 10500     |  |  |  |  |
|                                                                 |                             | Eagle          | 4.62          | 6800      | 6500      | 5800      | 10800     |  |  |  |  |
|                                                                 |                             | Scooter        | 4.23          | 7400      | 7100      | 6500      | 11500     |  |  |  |  |
|                                                                 | Neemuch                     | Badami         | Unch          | 5800      | 5800      | 5600      | 10900     |  |  |  |  |
|                                                                 |                             | Eagle          | 3.17          | 6500      | 6300      | 6200      | 11400     |  |  |  |  |
|                                                                 |                             | Scooter        | 1.49          | 6800      | 6700      | 7200      | 11800     |  |  |  |  |
| Gujarat                                                         | Gondal                      | Badami         | Unch          | 5800      | 5800      | 5250      | 11205     |  |  |  |  |
|                                                                 |                             | Eagle          | Unch          | 6200      | 6200      | 6000      | 11305     |  |  |  |  |
| Delhi                                                           | Khari Baoli<br>(Delhi)      | Eagle (Dal)    | Unch          | 7100      | 7100      | 7200      | 12200     |  |  |  |  |
|                                                                 |                             | Eagle          | Unch          | 7600      | 7600      | 7700      | 12700     |  |  |  |  |
|                                                                 |                             | Scooter        | Unch          | 10500     | 10500     | 10400     | 13700     |  |  |  |  |