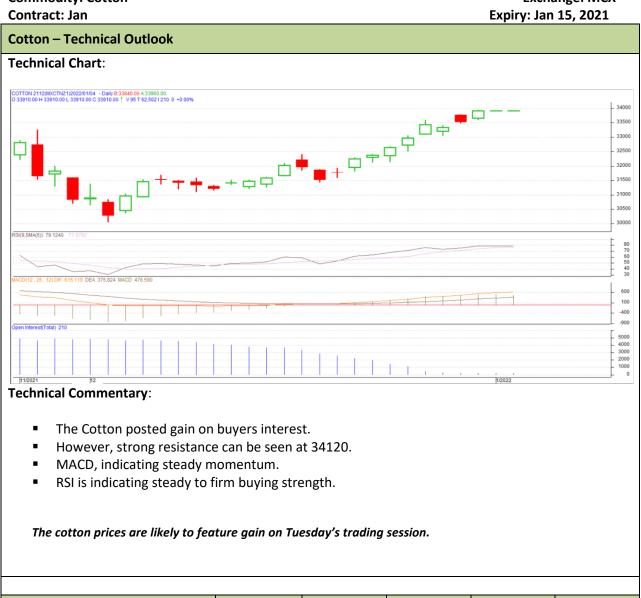

### **Commodity: Cotton**

### Exchange: MCX

| Intraday Supports & Resistances |     |     | S1    | S2    | PCP   | R1    | R2    |
|---------------------------------|-----|-----|-------|-------|-------|-------|-------|
| Cotton                          | MCX | Jan | 33490 | 33570 | 33910 | 34120 | 34240 |
| Intraday Trade Call             |     |     | Call  | Entry | T1    | T2    | SL    |
| Cotton                          | MCX | Jan | Buy   | 33900 | 34000 | 34090 | 33830 |

\* Do not carry-forward the position next day.