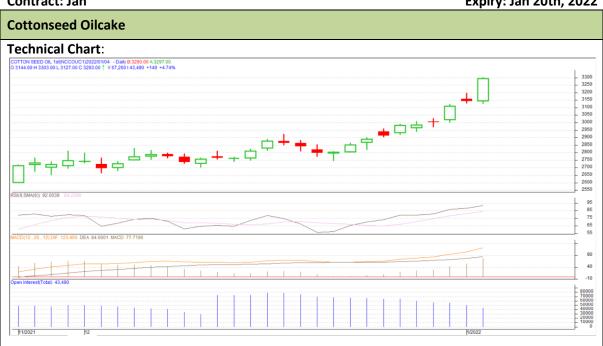

#### Commodity: Cotton Seed oil Cake Contract: Jan

Exchange: NCDEX Expiry: Jan 20th, 2022

### **Technical Commentary:**

- The Cottonseed oilcake posted gain on buyers interest.
- However, strong resistance can be seen at 3433.
- MACD, indicating firm momentum.
- RSI is indicating strong buying strength.

The Cottonseed oilcake prices are likely to feature gain on Tuesday's trading session.

| Intraday Supports     | & Resista | nces | <b>S1</b> | S2    | РСР  | R1    | R2   |
|-----------------------|-----------|------|-----------|-------|------|-------|------|
| Cottonseed oilcake    | NCDEX     | Dec  | 3103      | 3173  | 3293 | 3433  | 3493 |
| Intraday Trade Call   |           |      | Call      | Entry | Call | Entry | T1   |
| Cottonseed<br>oilcake | NCDEX     | Dec  | Buy       | 3283  | 3383 | 3403  | 3213 |

\* Do not carry-forward the position next day.