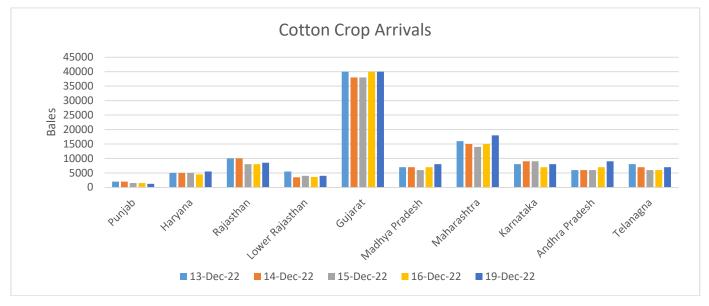

Cotton daily arrivals have reached around 1,15,000-1,30,000 bales per day. Overall cotton crop condition is good despite rainfall in southern India and some parts of Maharashtra. In some areas of central and northern India second picking has been started, the cotton crop quality may get affected due to uneven weather. Cottonseed prices are remained volatile during the last week. However, the raw cotton prices remained lower due to improved arrivals in the market.

## All India New Cotton Crop: Bales