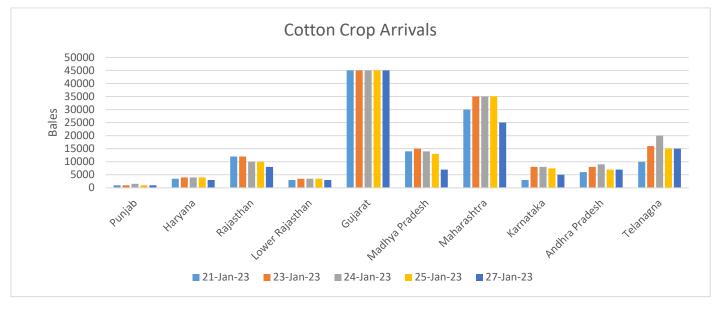

level i.e. at 12 lakh bales.

The domestic consumption for the season is estimated at 300 lakh bales. The exports for the season have been estimated at 30.00 lakh bales i.e. at the same level as estimated previously. The exports estimate for the previous cotton season 2021-22 was 43 lakh bales. The carry-over stock which was earlier estimated at 53.64 lakh bales is now estimated at 44.39 lakh bales.

### **Weather Forecast**

Thunderstorms accompanied by lightning and hail very likely at isolated places over Jammu, Kashmir, Ladakh, Gilgit, Baltistan, Muzaffarabad, Himachal Pradesh, Uttarakhand, Punjab, Haryana, West Uttar Pradesh, and with lightening at isolated places over East Uttar Pradesh, West Madhya Pradesh, Tamil Nadu, Pondicherry & Karaikal.

### All India New Cotton Crop: Bales



### **NCDEX Cottonseed Oilcake**

|        | Open | High | Low  | Close | Change |
|--------|------|------|------|-------|--------|
| Feb-23 | 2876 | 2897 | 2848 | 2876  | -14.00 |
| Mar-23 | 2809 | 2821 | 2780 | 2809  | -18.00 |

#### **International Cotton Fundamentals:**

The Cotlook A index was at 101.65 cents/lb. The AWP for cotton was 75.05 cents/lb.

| ICE Cotton Futures (Cents/Lb) |       |        |  |  |  |
|-------------------------------|-------|--------|--|--|--|
|                               | Close | Change |  |  |  |
| Mar-23                        | 86.89 | -61    |  |  |  |
| May-23                        | 87.45 | -57    |  |  |  |
| Jul-23                        | 87.8  | -54    |  |  |  |

According to USDA WASDE January report, the 2022-23 U.S. Cotton Production is