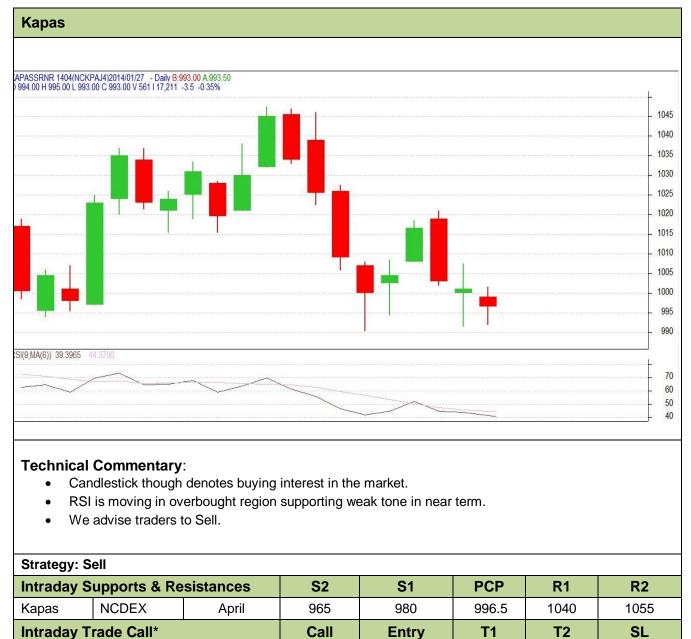

# **Commodity: Kapas Contract: April**

# **Exchange: NCDEX** Expiry: April 30<sup>th</sup>, 2014

Entry

<996

990

987

999

Sell

April

\*Do not carry forward the position until the next day.

NCDEX

Kapas