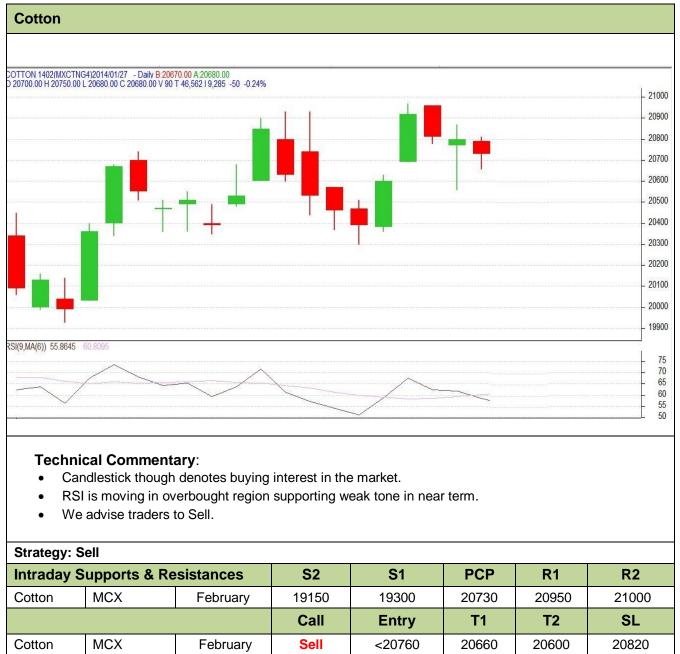

### Commodity: Cotton Contract: February

# Exchange: MCX Expiry: 27<sup>th</sup> February, 2014

\*Do not carry forward the position until the next day.