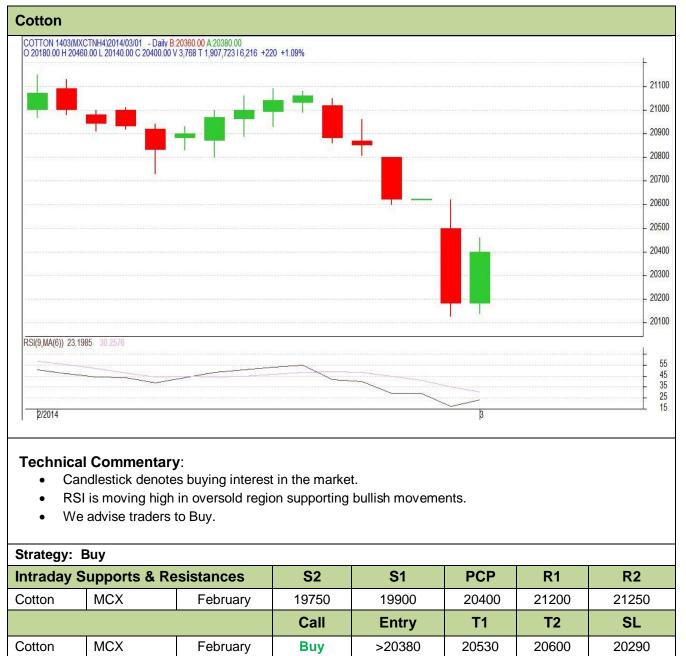

#### Commodity: Cotton Contract: March

### Exchange: MCX Expiry: 31<sup>st</sup> March, 2014

\*Do not carry forward the position until the next day.