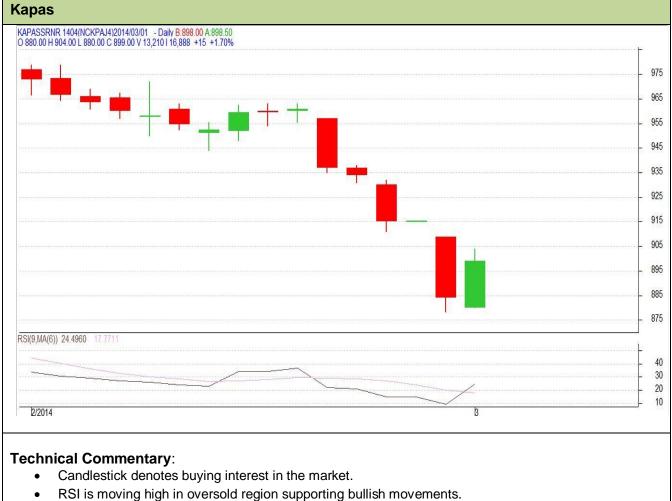

## Commodity: Kapas Contract: April

# Exchange: NCDEX Expiry: April 30<sup>th</sup>, 2014

• We advise traders to Buy.

| Strategy: Buy                   |       |       |      |       |     |     |     |
|---------------------------------|-------|-------|------|-------|-----|-----|-----|
| Intraday Supports & Resistances |       |       | S2   | S1    | PCP | R1  | R2  |
| Kapas                           | NCDEX | April | 835  | 850   | 899 | 950 | 975 |
| Intraday Trade Call*            |       |       | Call | Entry | T1  | T2  | SL  |
| Kapas                           | NCDEX | April | Buy  | >898  | 913 | 918 | 889 |

\*Do not carry forward the position until the next day.