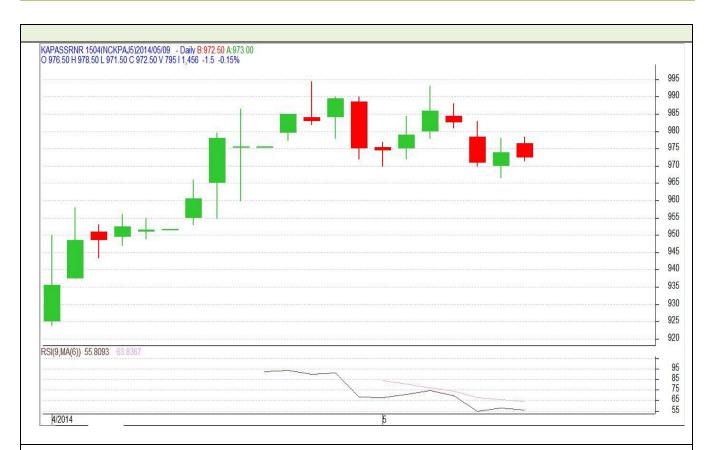

| Commodity           | Kapas                        |
|---------------------|------------------------------|
| Exchange            | NCDEX                        |
| <b>Expiry Month</b> | 30 <sup>th</sup> April, 2015 |

## **Technical Commentary**:

- Candlestick denotes buying interest in the market.
- RSI is moving downwards in neutral region supporting recovery in near term.
- We advise traders to Buy.

| St | ra | ŀρ | a١ | <b>,</b> - | Rı | w |
|----|----|----|----|------------|----|---|
|    |    |    |    |            |    |   |

| Intraday S           | upports & Resistances | S2   | S1    | PCP | R1   | R2   |
|----------------------|-----------------------|------|-------|-----|------|------|
| Kapas                | NCDEX                 | 940  | 955   | 974 | 1000 | 1015 |
| Intraday Trade Call* |                       | Call | Entry | T1  | T2   | SL   |
| Kapas                | NCDEX                 | Buy  | >973  | 980 | 983  | 969  |

<sup>\*</sup>Do not carry forward the position until the next day.

| Commodity    | Cotton                     |
|--------------|----------------------------|
| Exchange     | MCX                        |
| Expiry Month | 30 <sup>th</sup> May, 2014 |