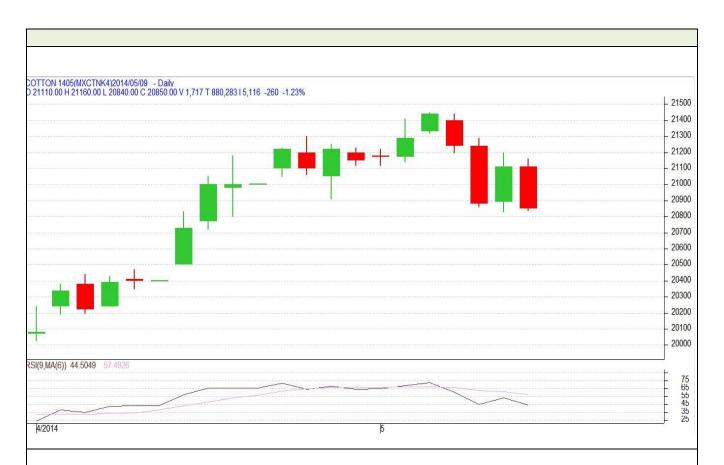

<sup>\*</sup>Do not carry forward the position until the next day.

| Commodity    | Cotton                     |
|--------------|----------------------------|
| Exchange     | MCX                        |
| Expiry Month | 30 <sup>th</sup> May, 2014 |

## **Technical Commentary**:

- · Candlestick denotes indecision in the market.
- RSI is fluctuating in neutral region supporting volatility in near term.
- We advise traders to Stay Away.

## **Strategy: Stay Away**

| Intraday S | upports & Resistances | S2        | <b>S</b> 1 | PCP   | R1    | R2    |
|------------|-----------------------|-----------|------------|-------|-------|-------|
| Cotton     | MCX                   | 20300     | 20450      | 20850 | 21750 | 21900 |
|            |                       | Call      | Entry      | T1    | T2    | SL    |
| Cotton     | MCX                   | Stay Away |            |       |       |       |

<sup>\*</sup>Do not carry forward the position until the next day.