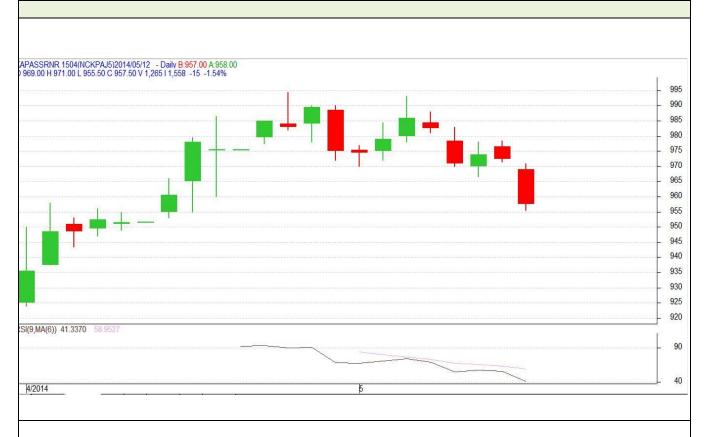

# AW AGRIWATCH

| Commodity    | Kapas                        |
|--------------|------------------------------|
| Exchange     | NCDEX                        |
| Expiry Month | 30 <sup>th</sup> April, 2015 |

# **Technical Commentary:**

- Candlestick denotes indecision in the market.
- RSI is fluctuating in neutral region supporting volatility in near term.
- We advise traders to Stay Away.

### Strategy: Stay Away

| Intraday S           | upports & Resistances | S2        | S1    | PCP   | R1   | R2   |
|----------------------|-----------------------|-----------|-------|-------|------|------|
| Kapas                | NCDEX                 | 940       | 955   | 957.5 | 1000 | 1015 |
| Intraday Trade Call* |                       | Call      | Entry | T1    | T2   | SL   |
| Kapas                | NCDEX                 | Stay Away |       |       |      |      |