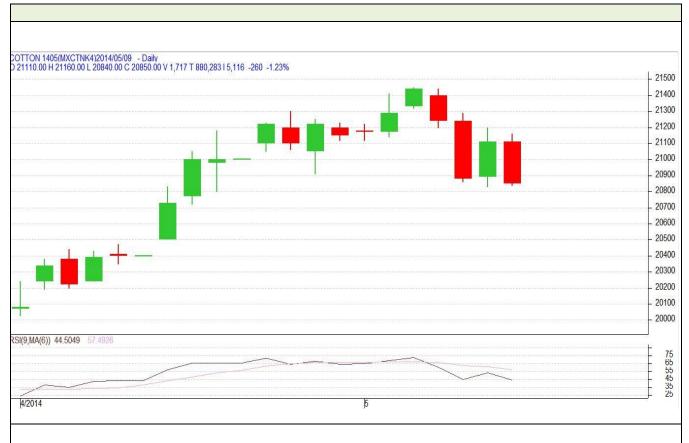

\*Do not carry forward the position until the next day.

| Commodity    | Cotton                     |
|--------------|----------------------------|
| Exchange     | MCX                        |
| Expiry Month | 30 <sup>th</sup> May, 2014 |

# **Technical Commentary:**

- Candlestick denotes indecision in the market.
- RSI is fluctuating in neutral region supporting volatility in near term.
- We advise traders to Stay Away.

| Strategy: Stay Away |                       |           |       |       |       |       |  |  |
|---------------------|-----------------------|-----------|-------|-------|-------|-------|--|--|
| Intraday S          | upports & Resistances | S2        | S1    | PCP   | R1    | R2    |  |  |
| Cotton              | MCX                   | 20300     | 20450 | 20460 | 21750 | 21900 |  |  |
|                     |                       | Call      | Entry | T1    | T2    | SL    |  |  |
| Cotton              | MCX                   | Stay Away |       |       |       |       |  |  |