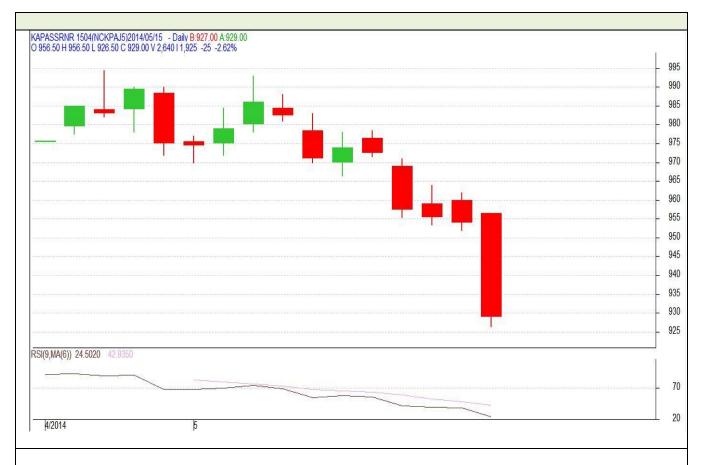

# AW AGRIWATCH

| Commodity    | Kapas                        |
|--------------|------------------------------|
| Exchange     | NCDEX                        |
| Expiry Month | 30 <sup>th</sup> April, 2015 |

## **Technical Commentary:**

- Candlestick denotes selling interest in the market.
- RSI is moving towards over sold region supporting weak tone in near term.
- We advise traders to Sell.

### Strategy: Sell

| offacegy. Con                   |       |      |       |     |      |      |  |
|---------------------------------|-------|------|-------|-----|------|------|--|
| Intraday Supports & Resistances |       | S2   | S1    | PCP | R1   | R2   |  |
| Kapas                           | NCDEX | 885  | 905   | 929 | 1000 | 1015 |  |
| Intraday Trade Call*            |       | Call | Entry | T1  | T2   | SL   |  |
| Kapas                           | NCDEX | Sell | <932  | 925 | 922  | 936  |  |

\*Do not carry forward the position until the next day.

| Commodity    | Cotton                     |
|--------------|----------------------------|
| Exchange     | MCX                        |
| Expiry Month | 30 <sup>th</sup> May, 2014 |