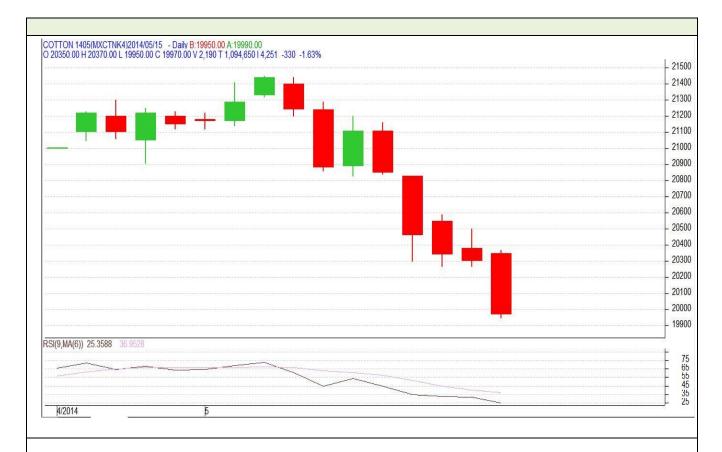

\*Do not carry forward the position until the next day.

| Commodity    | Cotton                     |
|--------------|----------------------------|
| Exchange     | MCX                        |
| Expiry Month | 30 <sup>th</sup> May, 2014 |

#### **Technical Commentary:**

- Candlestick denotes selling interest in the market.
- RSI is moving towards over sold region supporting weak tone in near term.
- We advise traders to Sell.

| Strategy: Sell |                       |       |        |       |       |       |  |  |
|----------------|-----------------------|-------|--------|-------|-------|-------|--|--|
| Intraday S     | upports & Resistances | S2    | S1     | PCP   | R1    | R2    |  |  |
| Cotton         | MCX                   | 20000 | 20150  | 19970 | 21750 | 21900 |  |  |
|                |                       | Call  | Entry  | T1    | T2    | SL    |  |  |
| Cotton         | MCX                   | Sell  | <20050 | 19950 | 19900 | 20110 |  |  |

\*Do not carry forward the position until the next day.